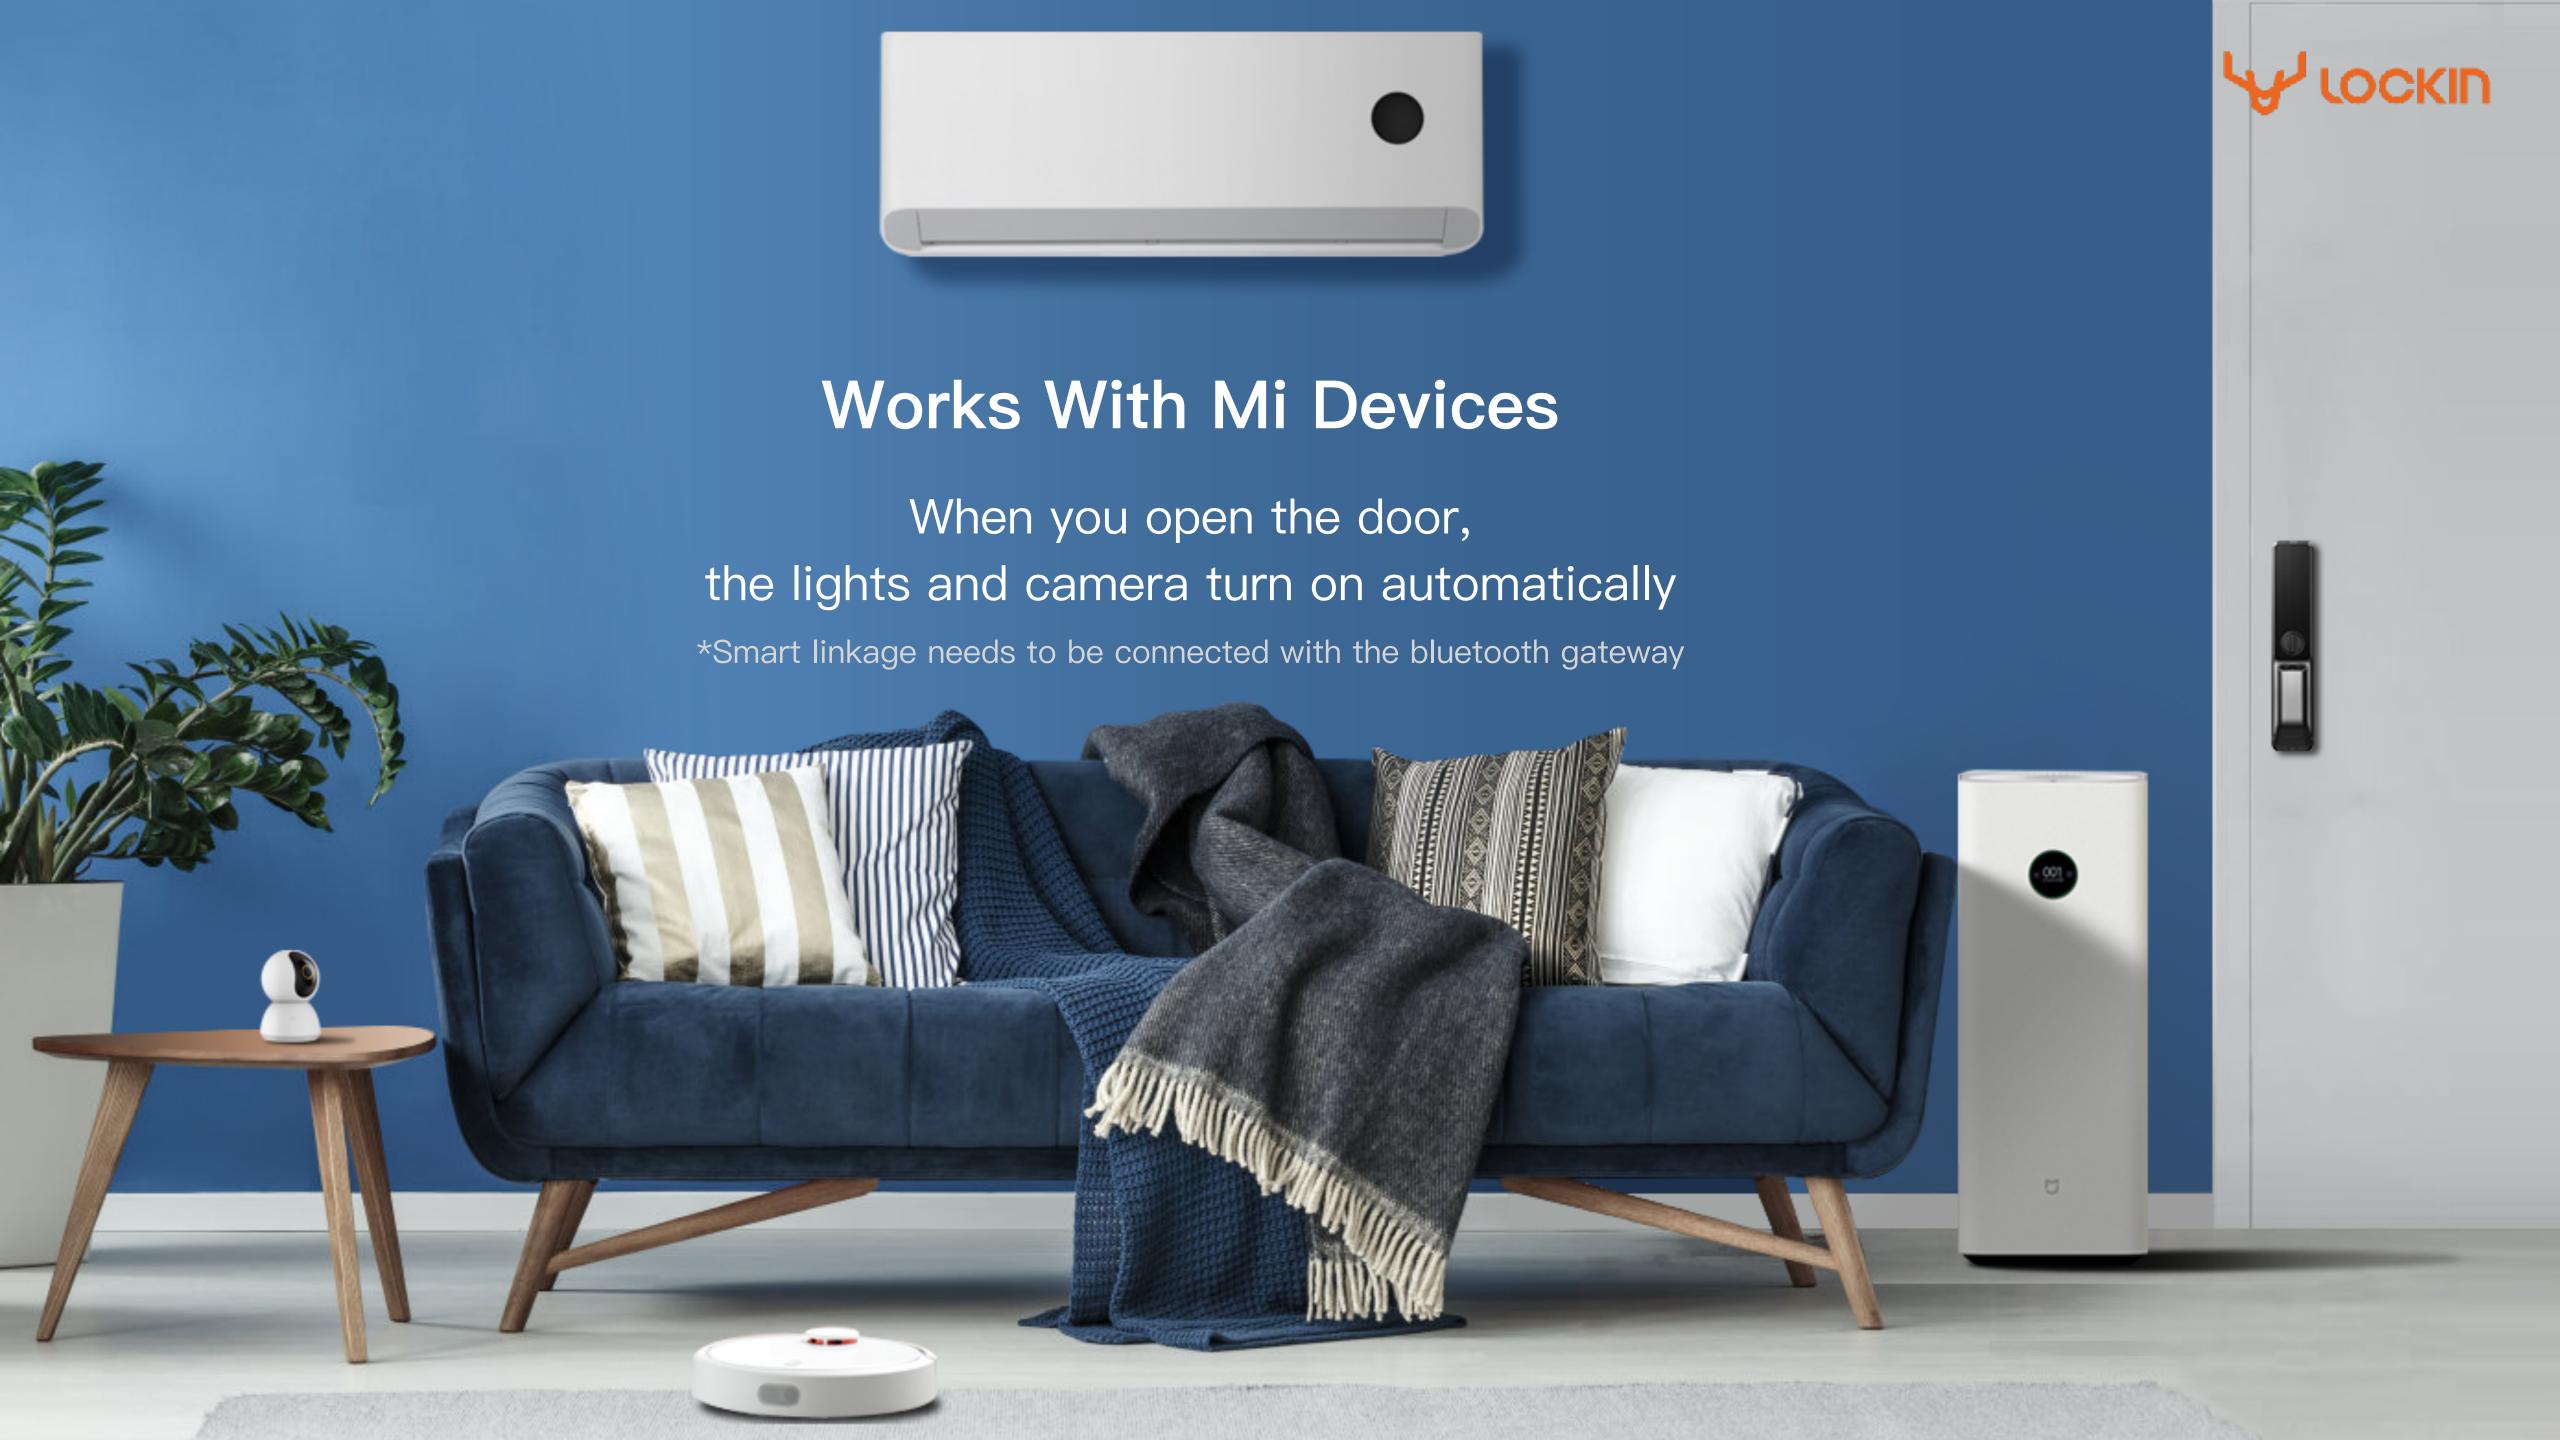

Family Back Home Reminders

Owners could be reminded after their family members got back home