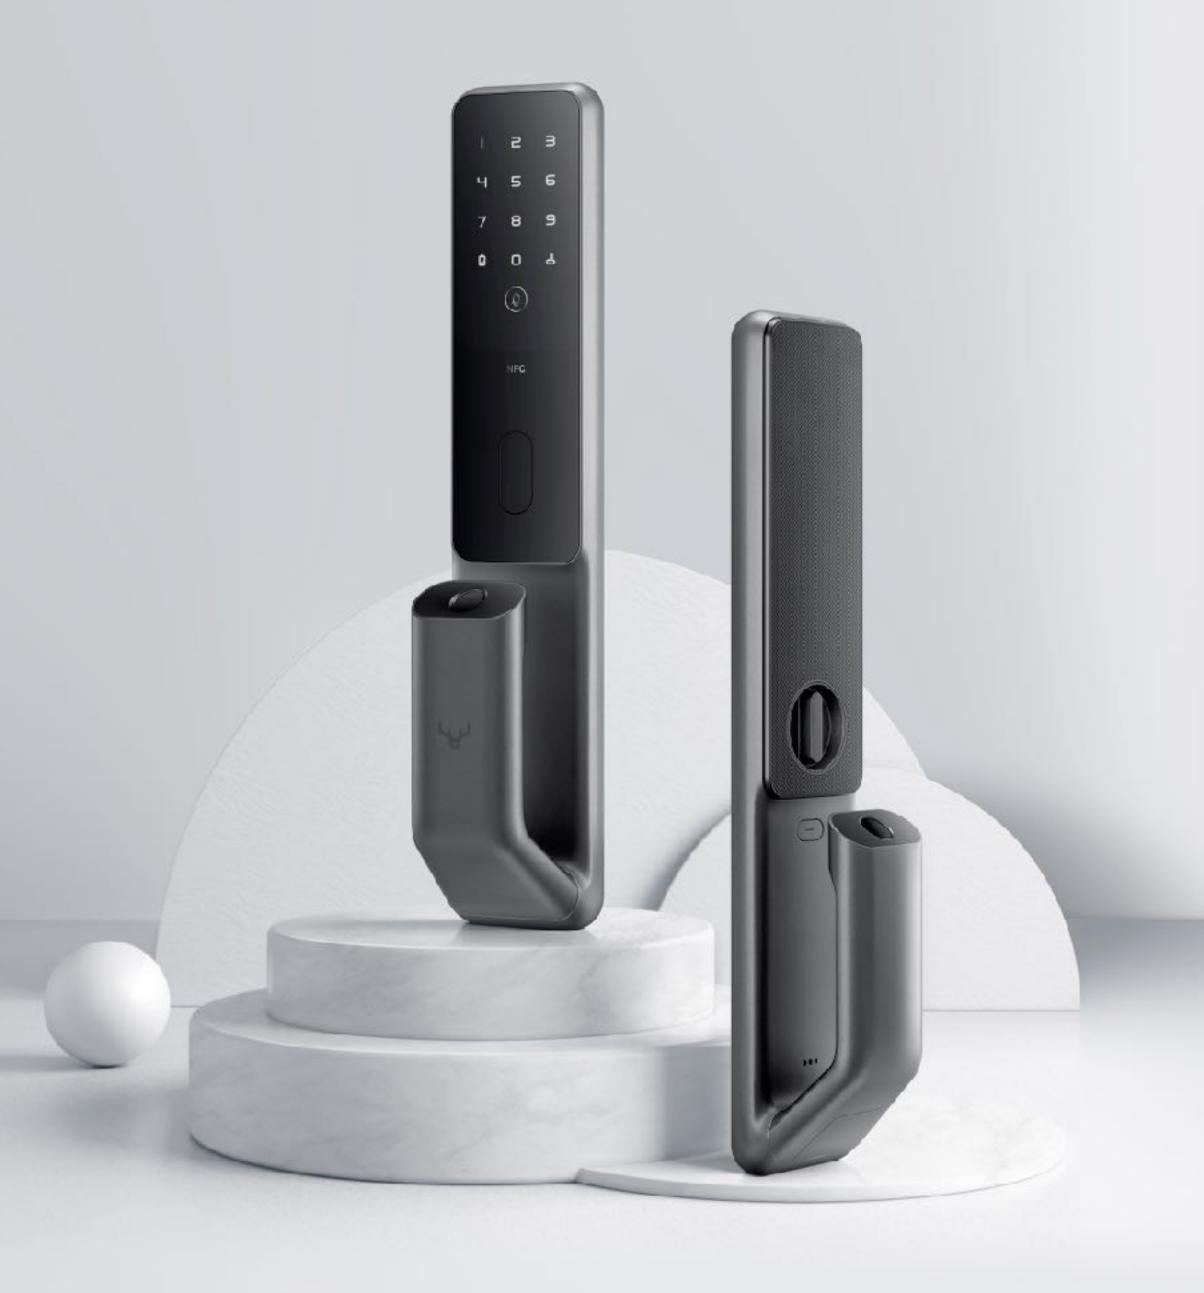

# Push-Pull Smart Lock S30Pro

- Built-in Doorbell
- Full–Automatic Lock Body
- Comfortable 35 Degree Handle

35 Degree Handle Design

6 Unlocking Modes

Works With Mi Devices

Built-in Doorbell

Leave Home Reminders