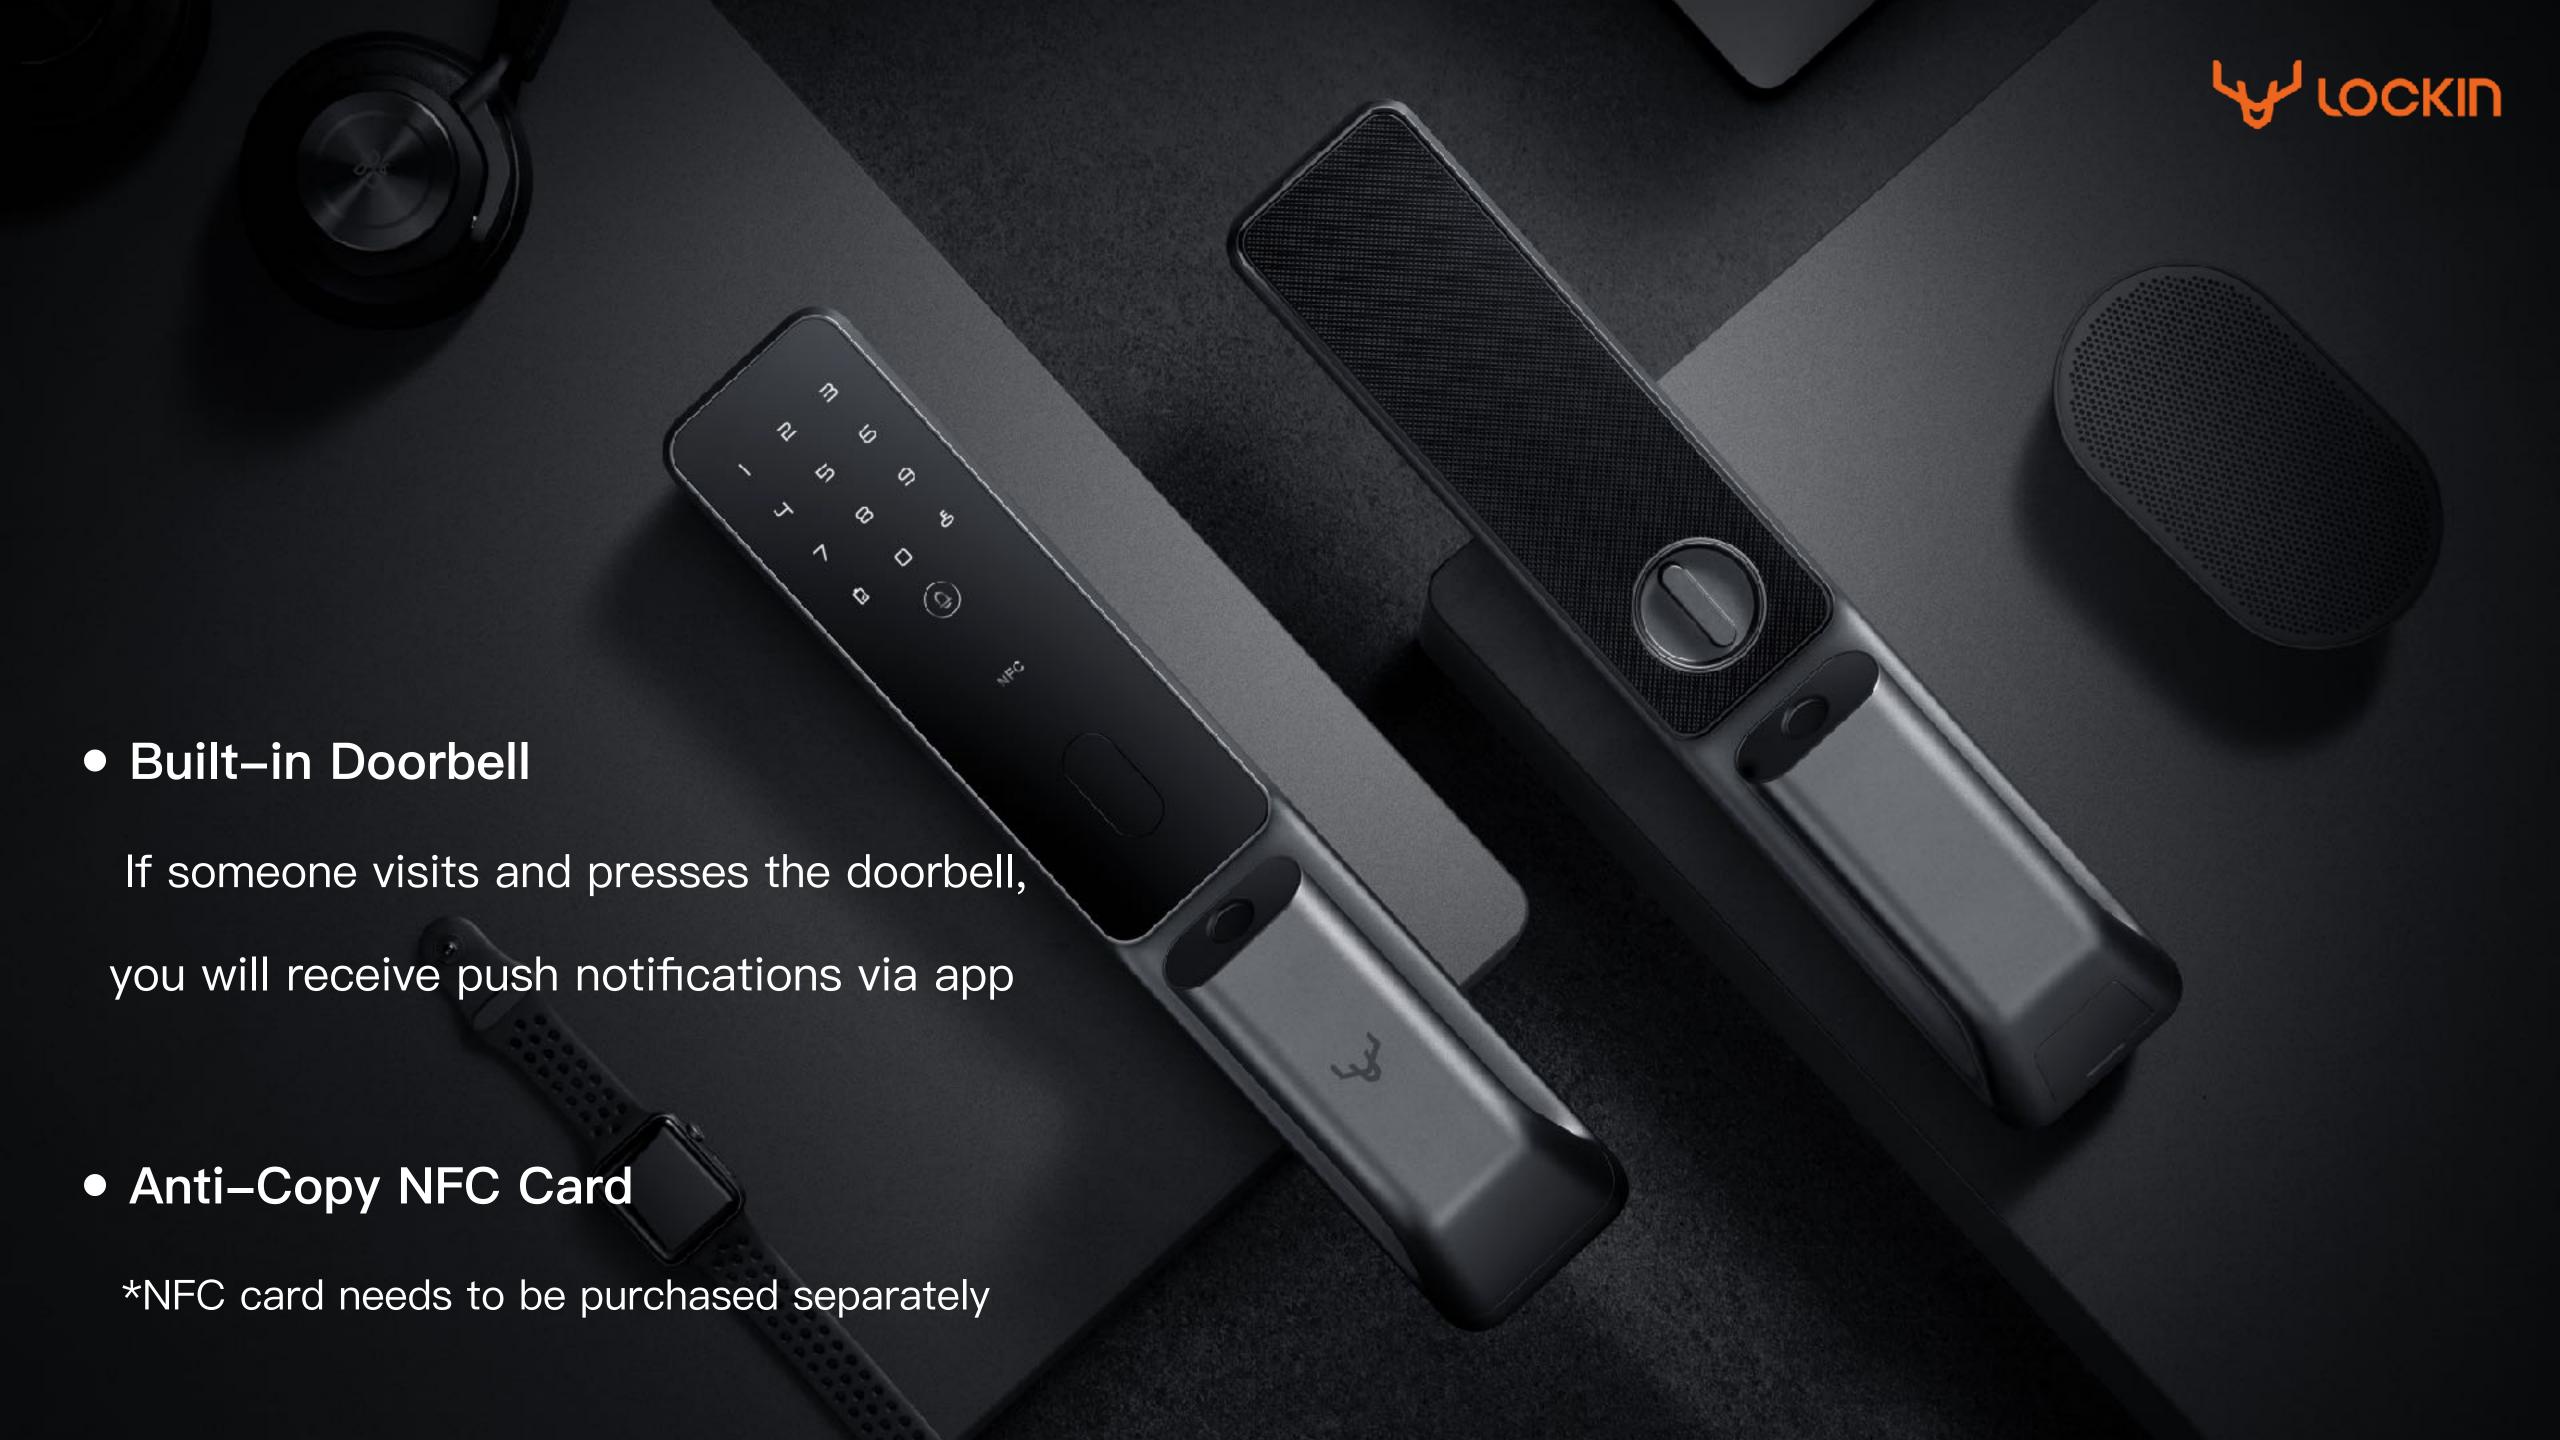

# Push-Pull Smart Lock S30Pro

- Built-in Doorbell
- Full–Automatic Lock Body
- Comfortable 35 Degree Handle

35 Degree Handle Design

6 Unlocking Modes

Works With Mi Devices

Built-in Doorbell

Leave Home Reminders

NFC Card Function

Six-Fold Security Protection