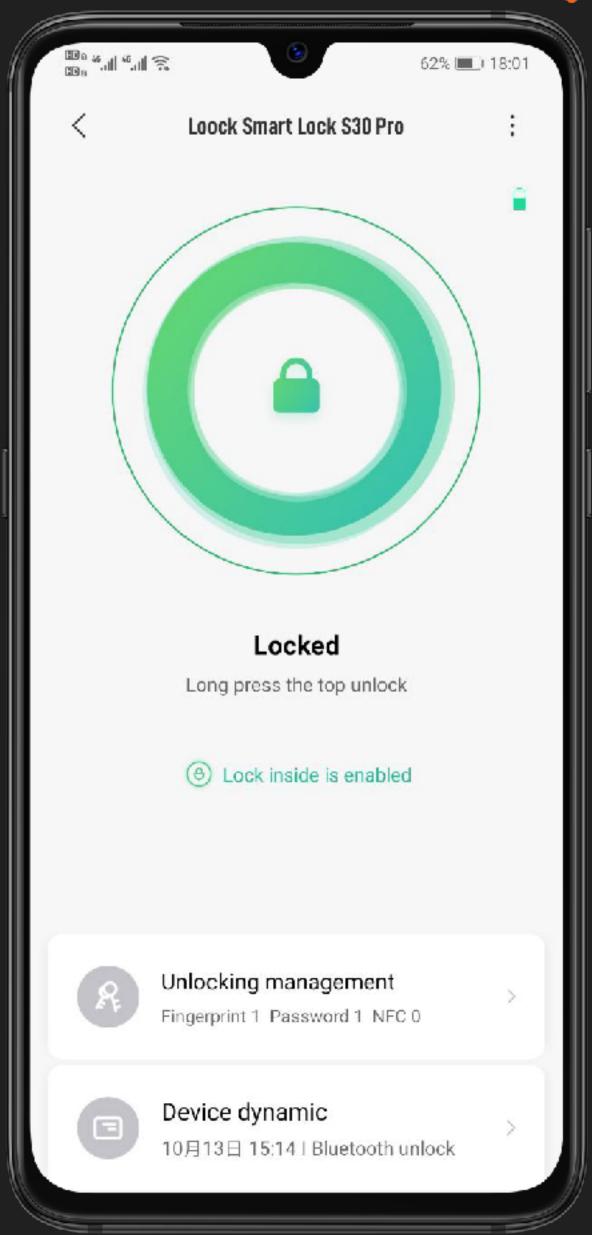

#### APP Management

View Door Status

Lock/unlock status, remaining battery, network status

Password Management

Add or delete fingerprint/pin code, set up temporary password

View Lock History

See who enters and leave