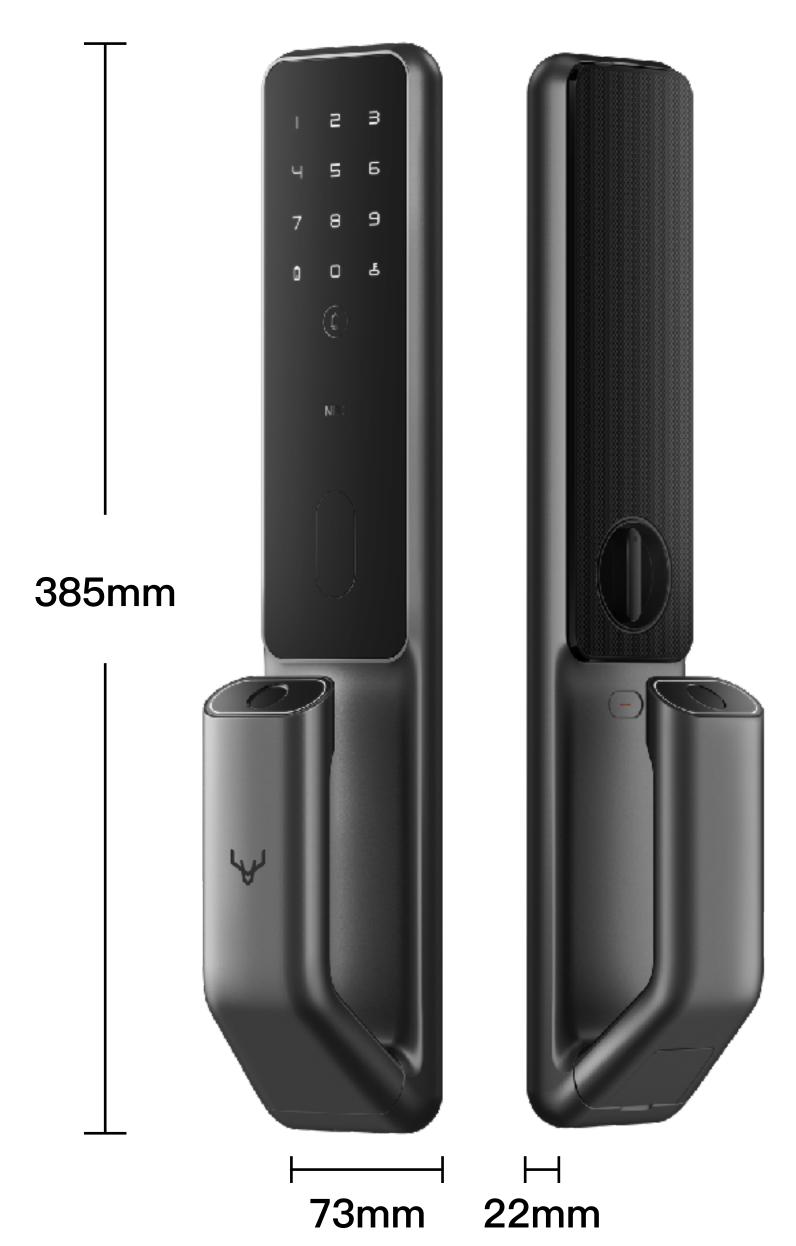

#### **Basic Parameter**

Unlock ways: Fingerprint/PIN code/NFC card/

Bluetooth/Mechanical key

Lock tongue material: Stainless steel

Encryption chip: Mi encryption chip

Dimensions: L385\*W73\*H22mm

Main material: Aluminum alloy