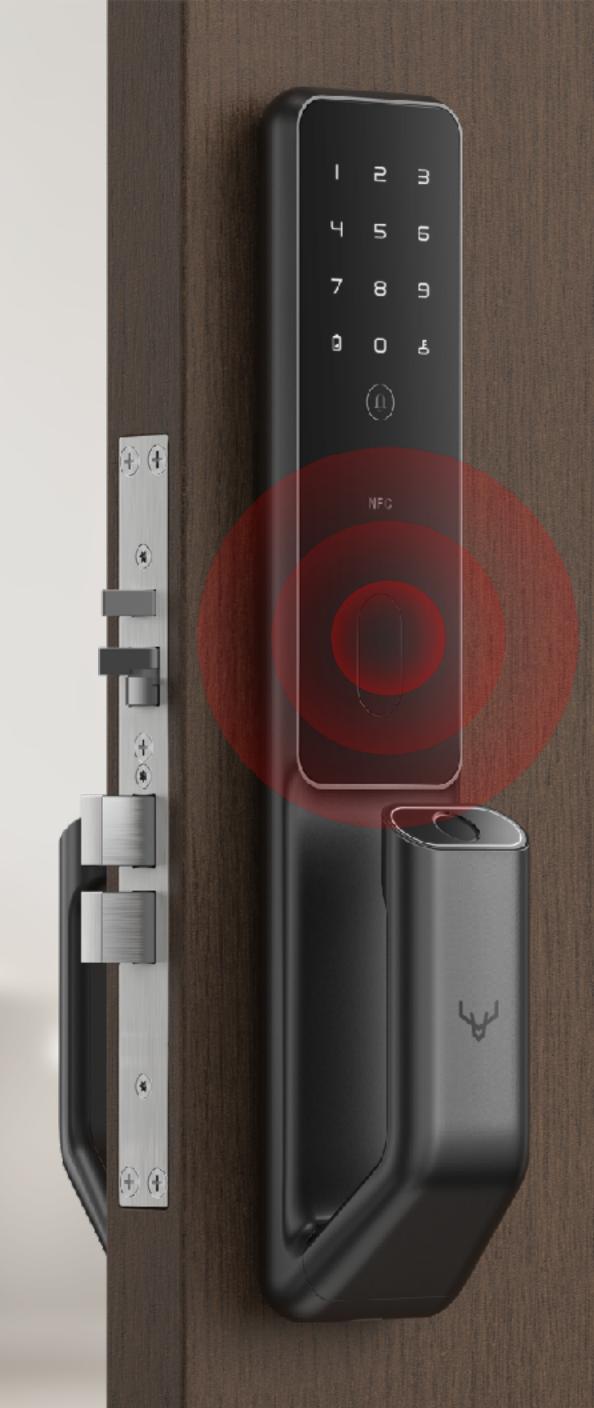

## Full–Automatic Lock Body Open the Door in One Step

After fingerprint unlocking, Lock tongue auto retracted immediately

After closing the door, automatic lock body auto-lock only need 0.5S