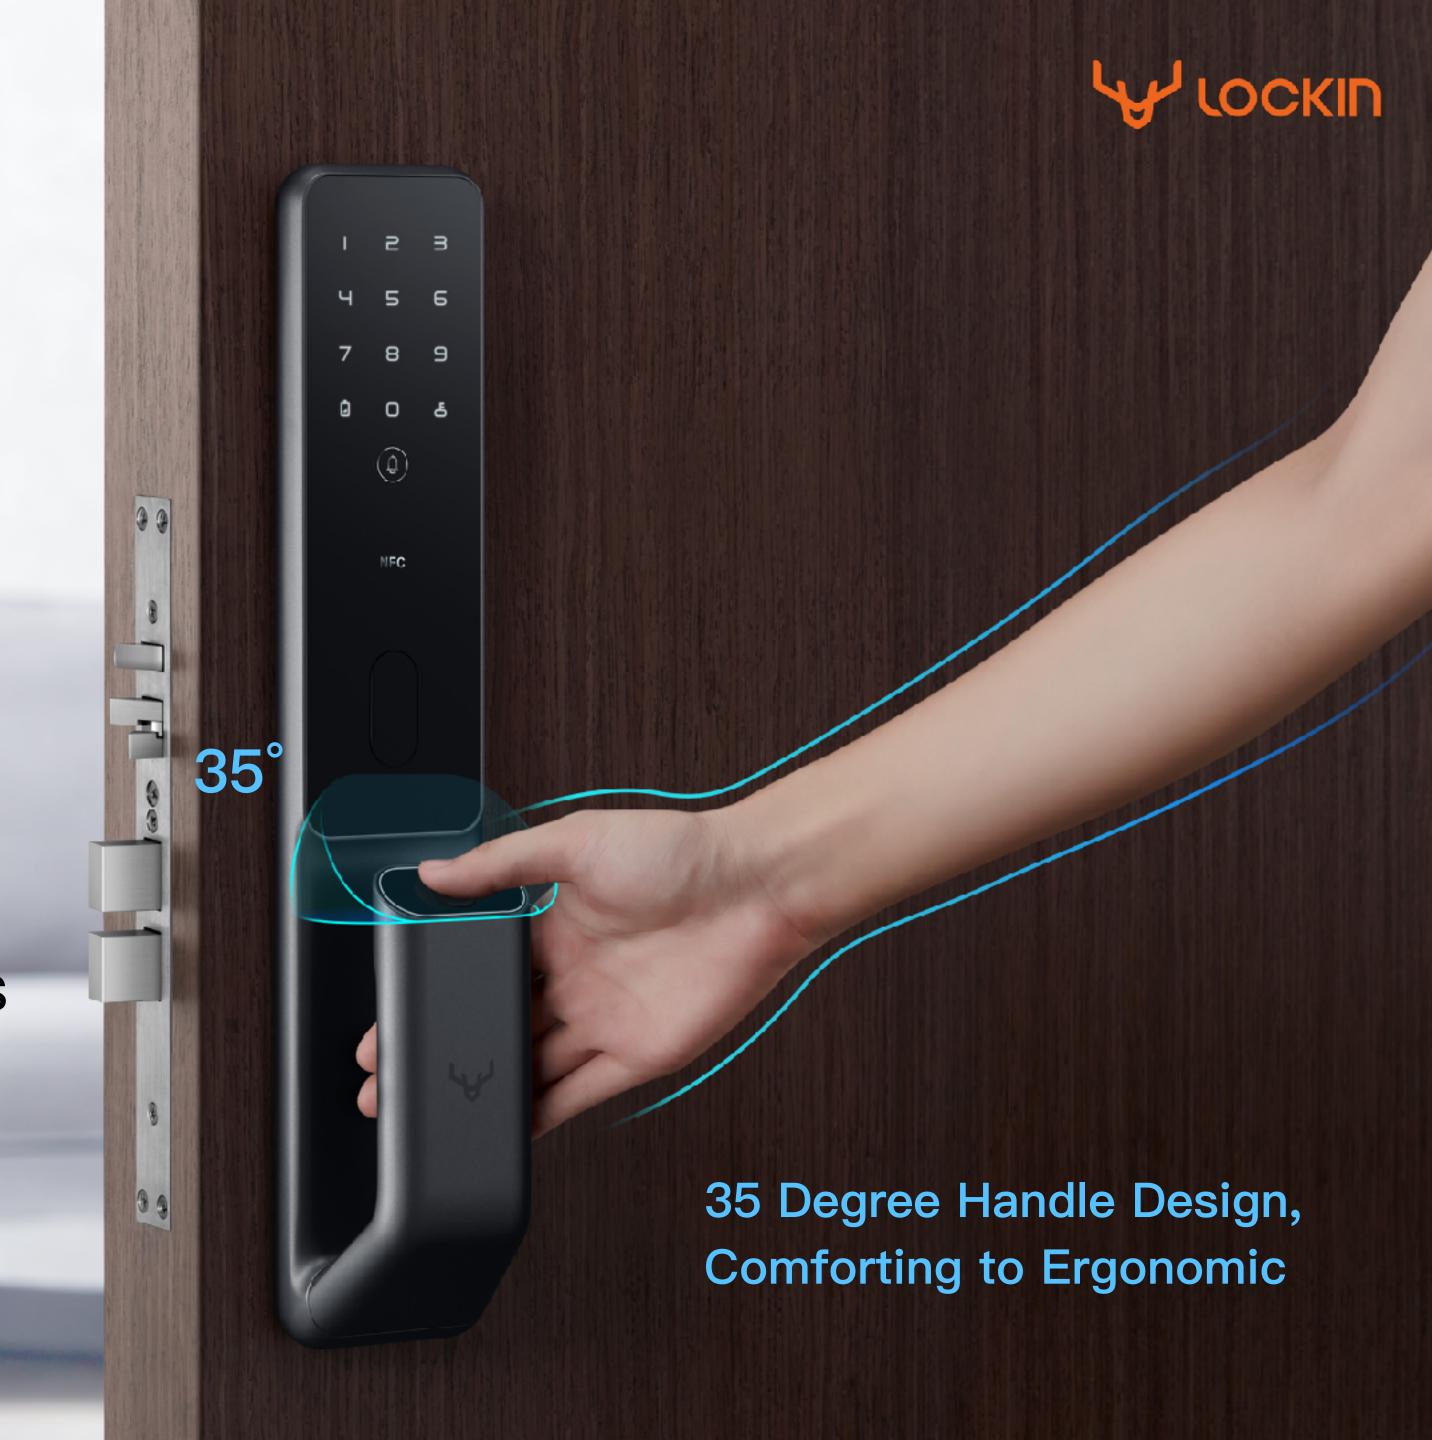

# Push-Pull Smart Lock S30Pro

- Built-in Doorbell
- Full–Automatic Lock Body
- Comfortable 35 Degree Handle

35 Degree Handle Design

6 Unlocking Modes

Works With Mi Devices

Built-in Doorbell

Leave Home Reminders