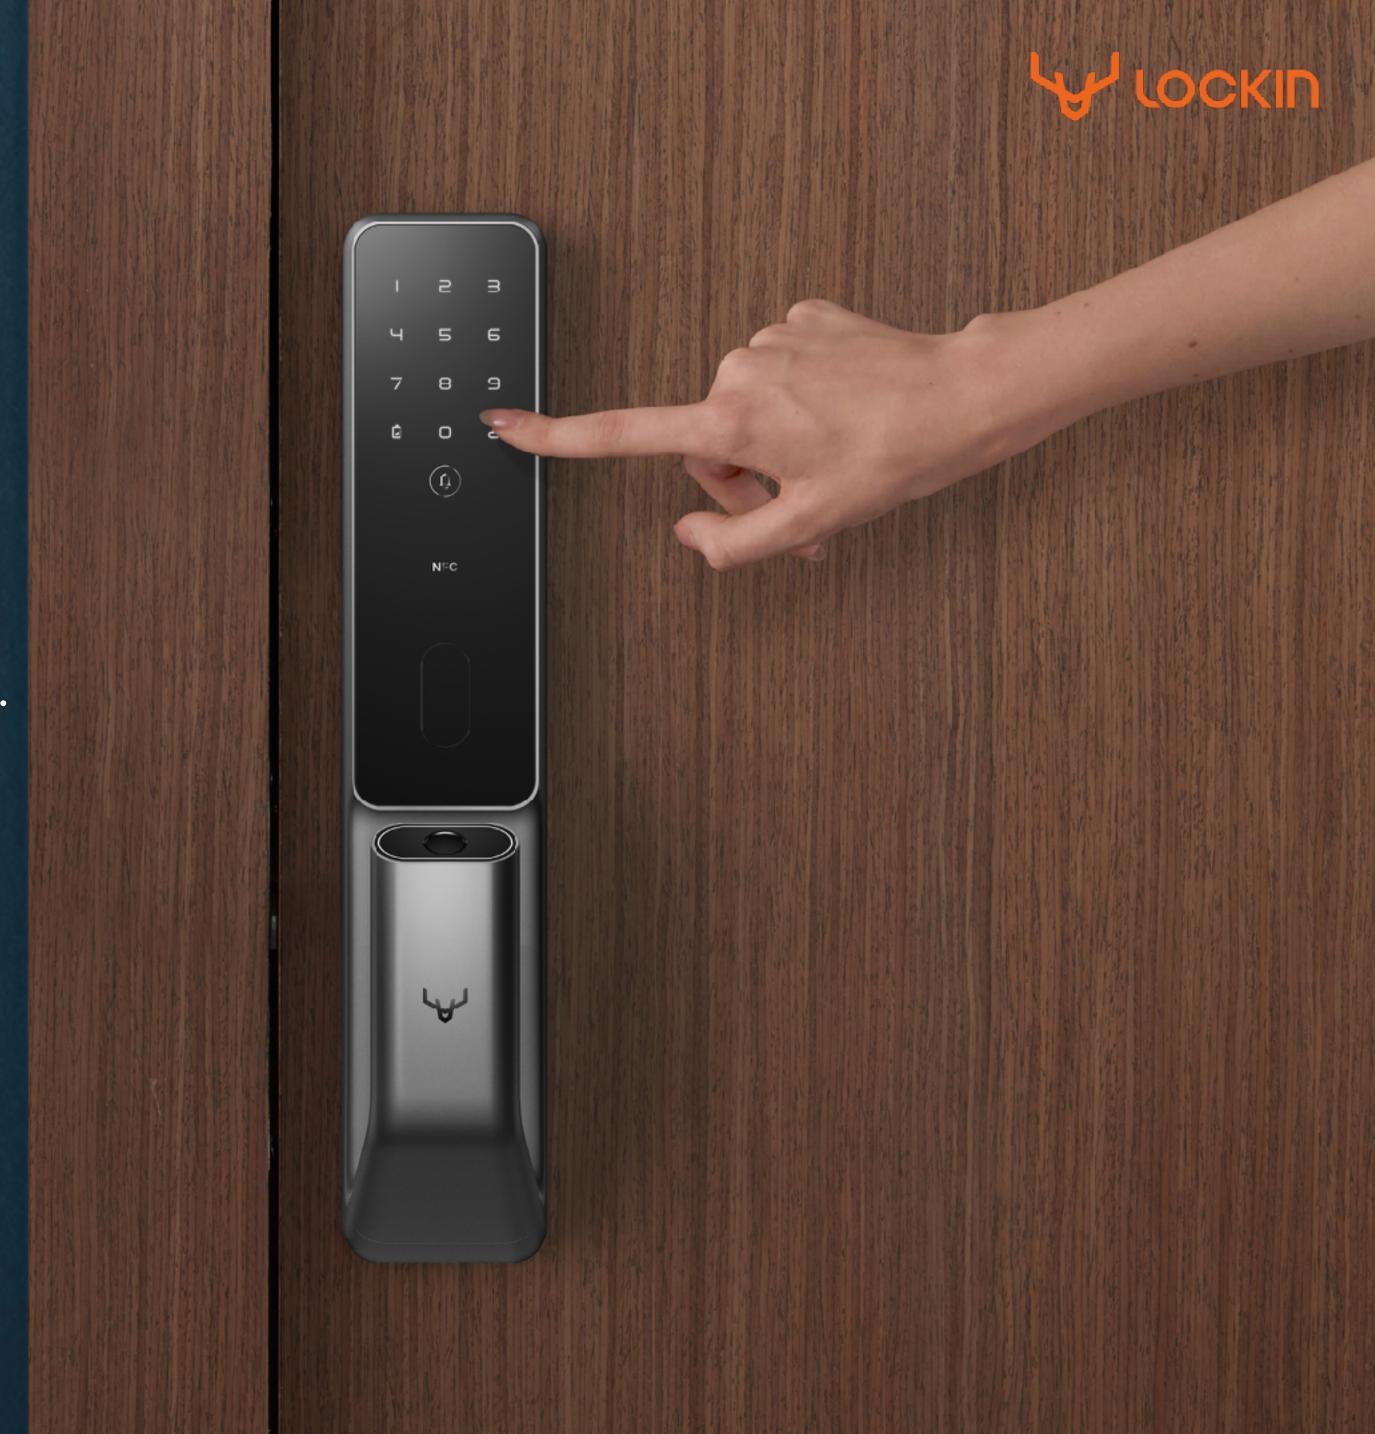

# Push-Pull Smart Lock S30Pro

- Built-in Doorbell
- Full–Automatic Lock Body
- Comfortable 35 Degree Handle

35 Degree Handle Design

6 Unlocking Modes

Works With Mi Devices

Built-in Doorbell

Leave Home Reminders