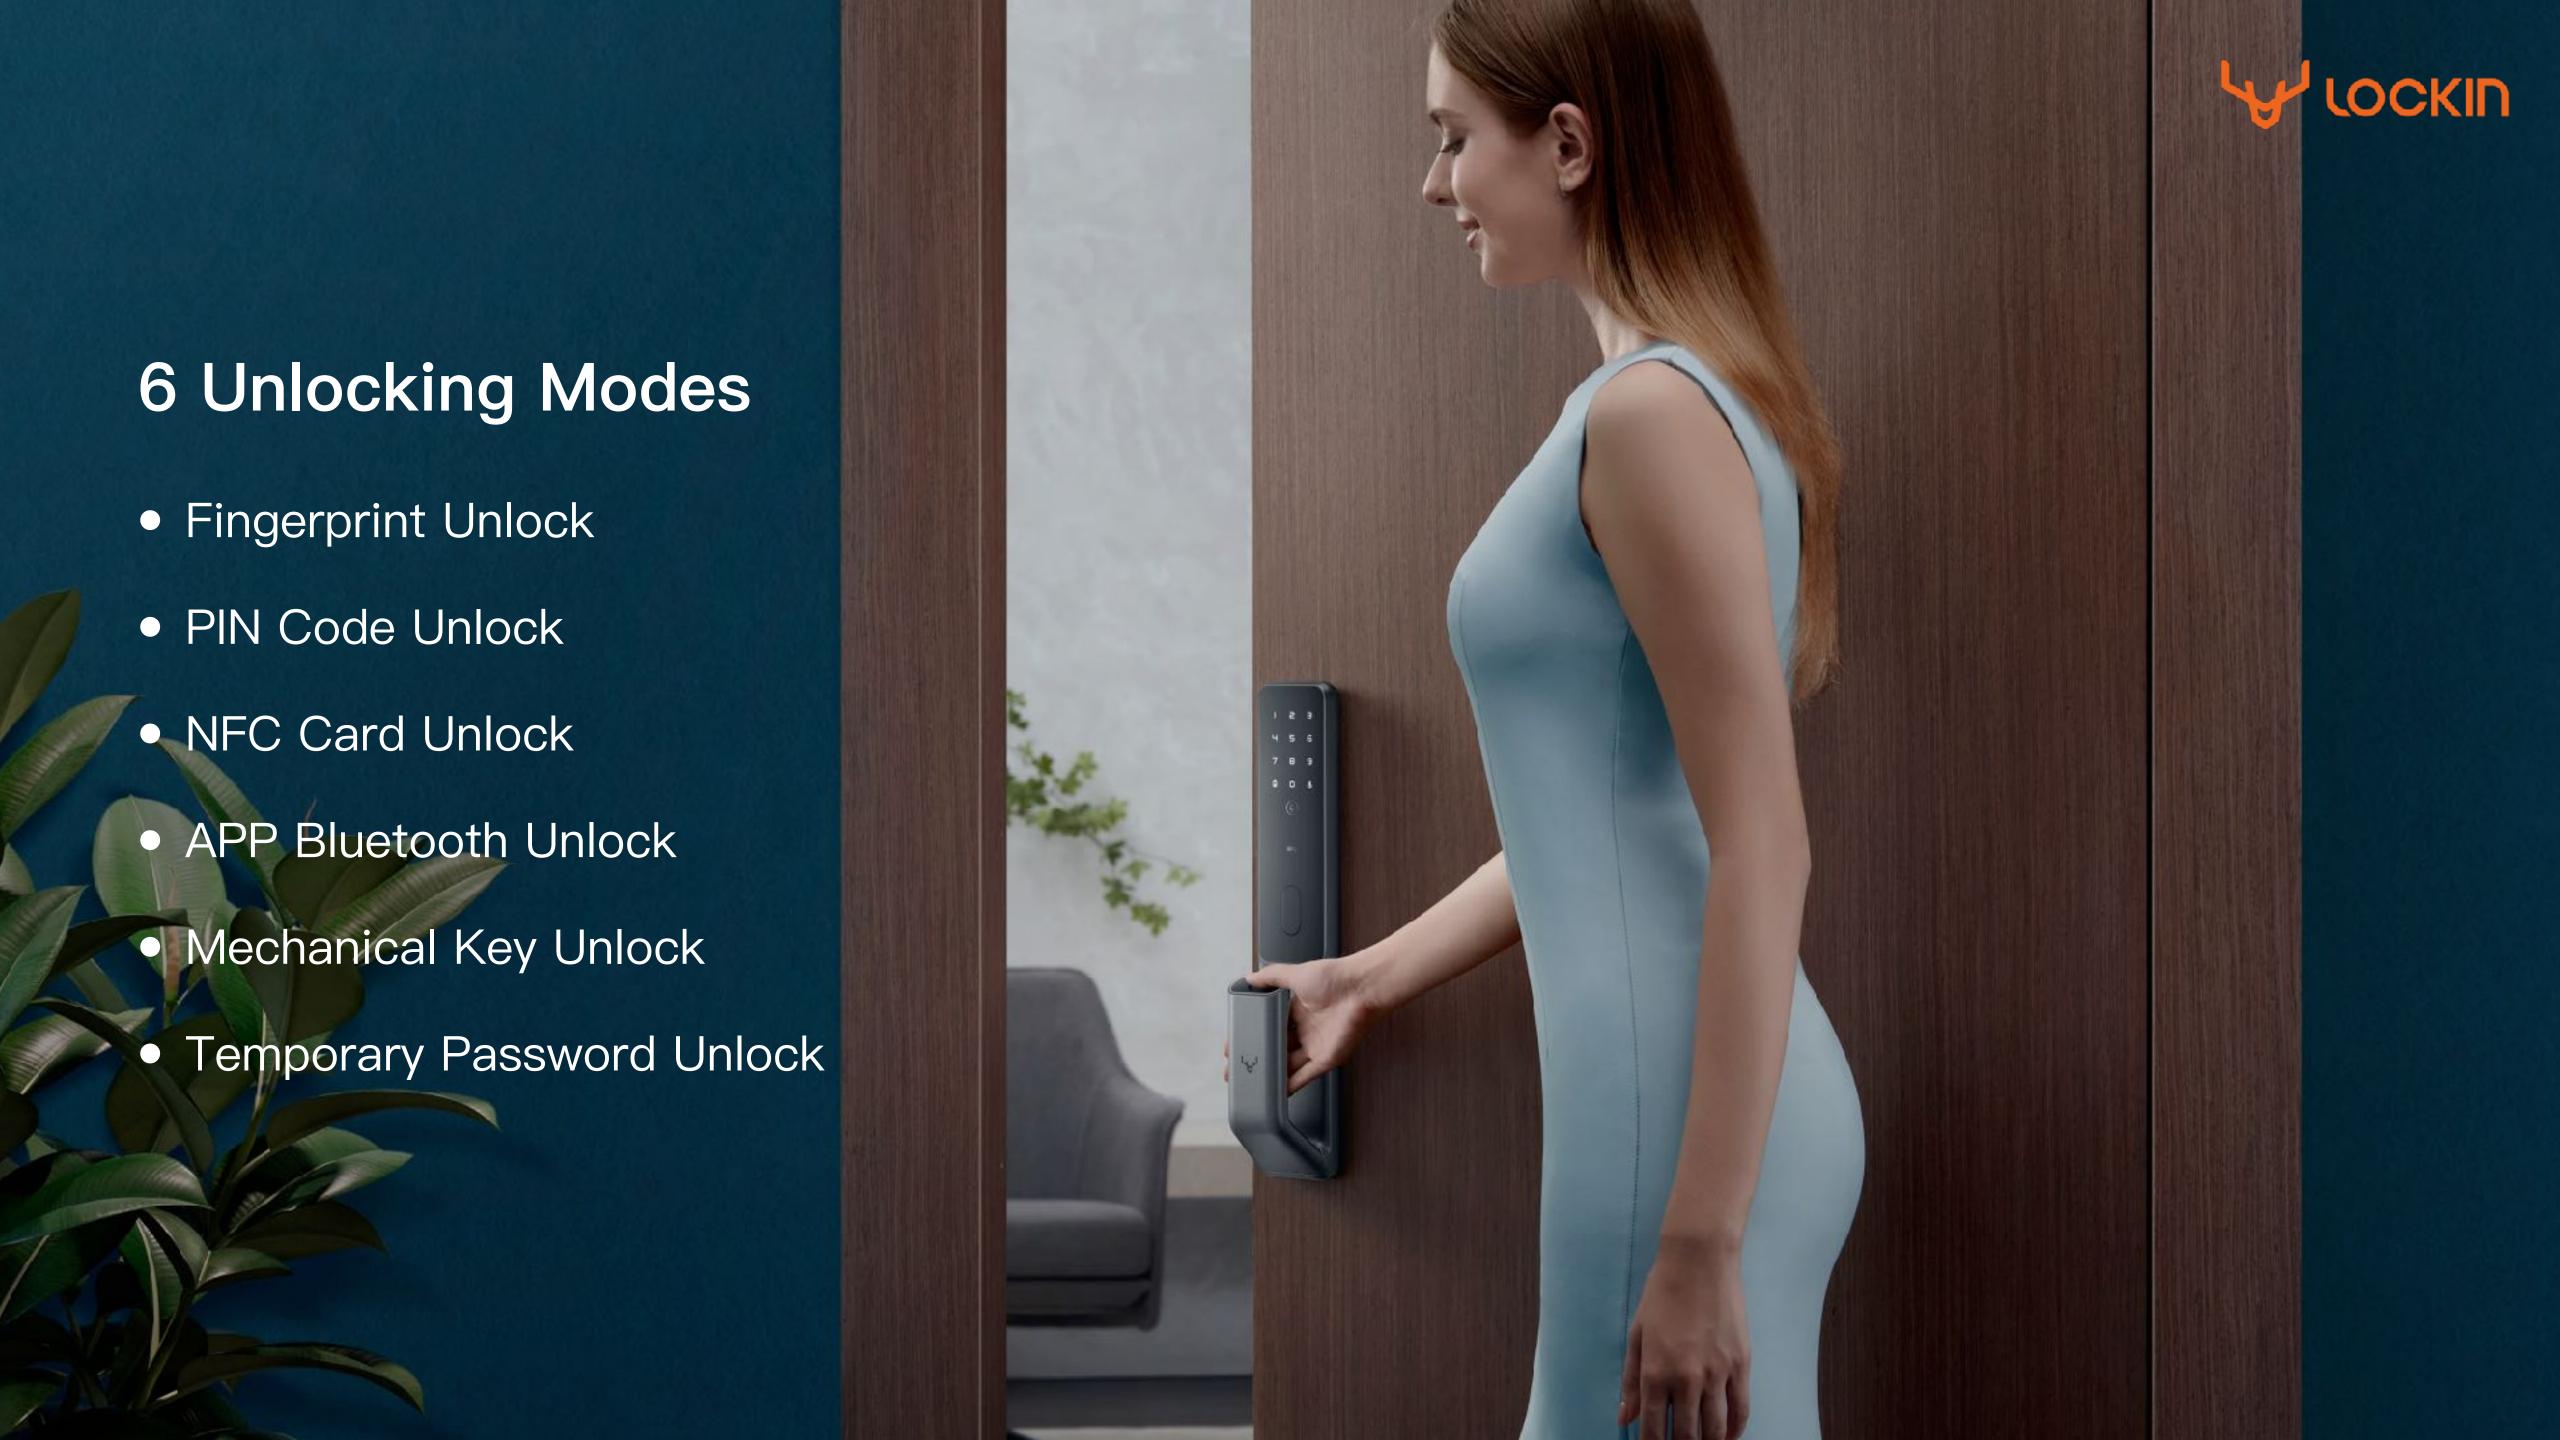

# Push-Pull Smart Lock S30Pro

- Built-in Doorbell
- Full–Automatic Lock Body
- Comfortable 35 Degree Handle

35 Degree Handle Design

6 Unlocking Modes

Works With Mi Devices

Built-in Doorbell

Leave Home Reminders

NFC Card Function

Six-Fold Security Protection