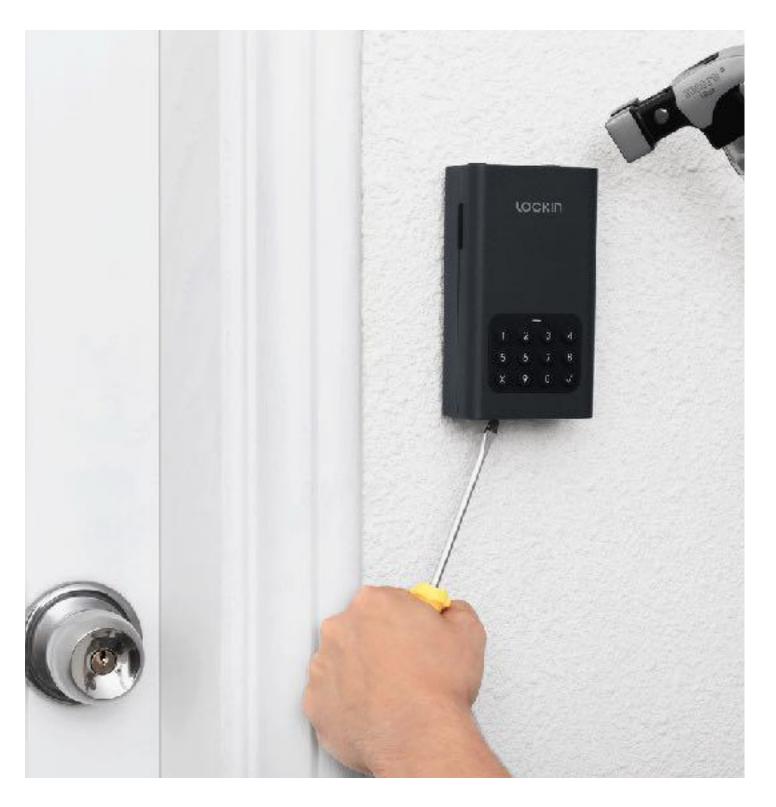

ner remotely, Do not waste your time on the way.



# If you are a shop-keeper

Your employees will have their own code to entre the shop, and you can have the records of the door opening.

## Smart Lockbox L1

- Remote Access
- Multiple Ways to Unlock
- Safer than Safer
- Bigger than Bigger



## Easy Password Management

#### Remote Access

You can send the code at all times and all places without internet

One-time Code + Temporary Code
 One-time code automatically invalidated once the door is opened; Temporary code is used for regularly cleaning services

# User 's Access Logs Check out when, who and how the door is opened



# Multiple Ways to Unlock





Unlock Via App Unlock Via Code

### Safer than Safer



Water proof
Weatherproof IPX5, effectively
protected from rain and shine.



Solid

Made of SPCC material, which is commonly used in automotive and construction industries.



Anti-Peep
Hiding your real password in the virtual pin code.

# Bigger than Bigger

You can store your house keys, credit cards and even car keys in it. We are bigger than most of keyboxes in the market.



# Installation Ways





Wall Mounted Shackle

## Dimensions

Weight: 1.5KG



## Specification

Product Model: Lockin Smart Lock Box L1

Unlock Ways: Bluetooth, PIN Code

Installation Ways: Wall mount /Shackle

Body Material: SPCC (Steel Plate Cold Common)

Shackle Material: Stainless Steel

Password Length: 6 digits, support 16-digits

Password Capacity: 30 Groups

Bluetooth Distance: 1 Meter

Net Weight: 1.5KG

Working Temperature:  $-20^{\circ}$ C  $\sim 50^{\circ}$ C

Certifications