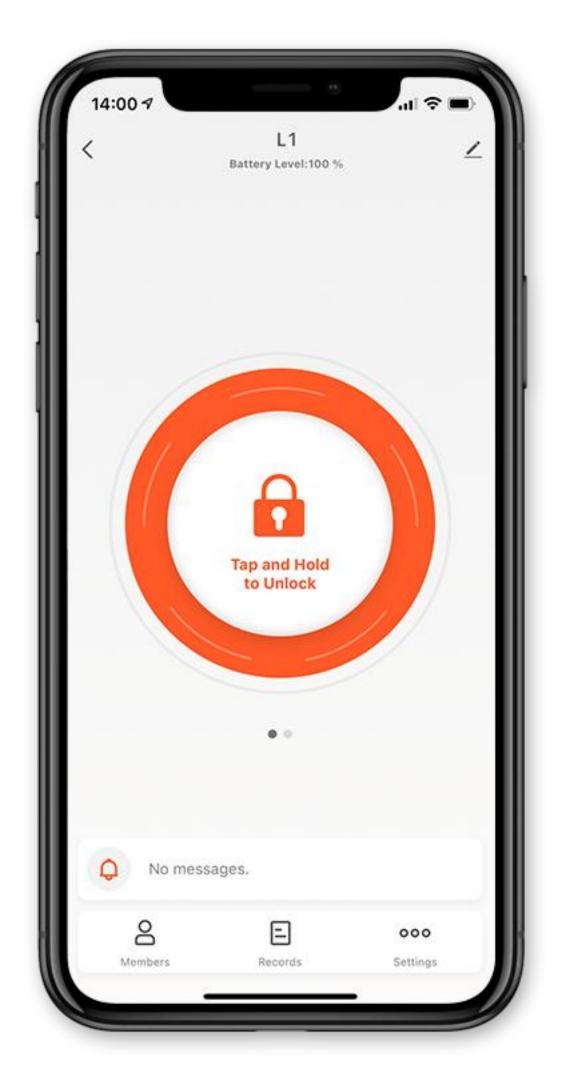

# Multiple Ways to Unlock

Unlock Via App Unlock Via Code

#### Remote Access

You can send the code at all times and all places without internet

One-time Code + Temporary Code
 One-time code automatically invalidated once the door is opened; Temporary code is used for regularly cleaning services

# User 's Access Logs Check out when, who and how the door is opened