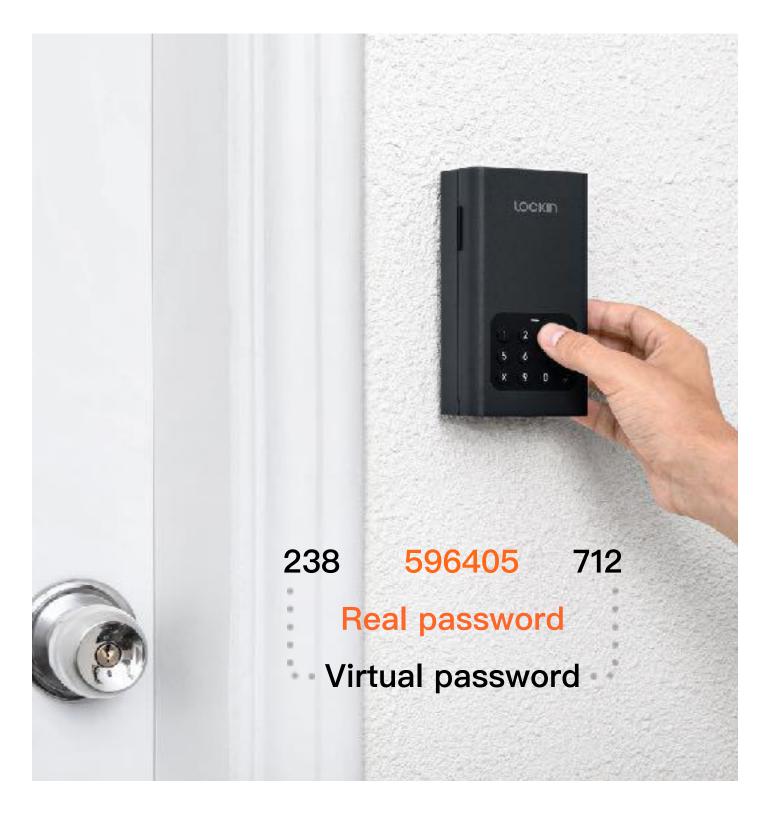

### Safer than Safer

Water proof
Weatherproof IPX5, effectively
protected from rain and shine.

Solid

Made of SPCC material, which is commonly used in automotive and construction industries.

Anti-Peep
Hiding your real password in the virtual pin code.