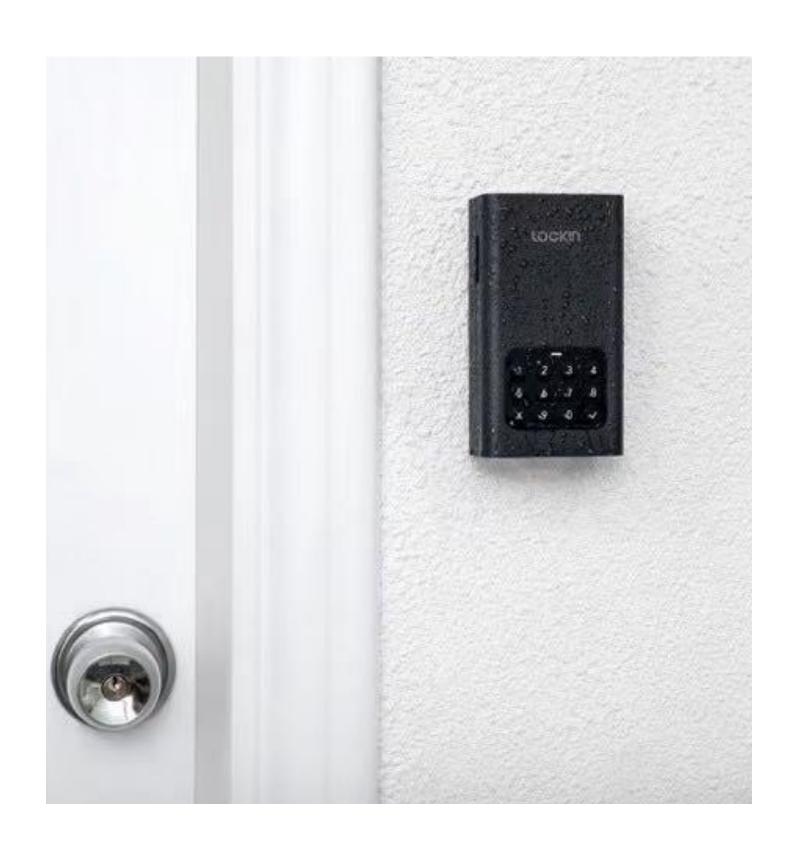

f you are a real estate-agent

Getting the one-time code sent by the house owner remotely, Do not waste your time on the way.



# If you are a shop-keeper

Your employees will have their own code to entre the shop, and you can have the records of the door opening.

## Smart Lockbox L1

- Remote Access
- Multiple Ways to Unlock
- Safer than Safer
- Bigger than Bigger



## Easy Password Management

#### Remote Access

You can send the code at all times and all places without internet

One-time Code + Temporary Code
 One-time code automatically invalidated once the door is opened; Temporary code is used for regularly cleaning services

# User 's Access Logs Check out when, who and how the door is opened



# Multiple Ways to Unlock





Unlock Via App Unlock Via Code

### Safer than Safer



Water proof
Weatherproof IPX5, effectively
protected from rain and shine.



Solid

Made of SPCC material, which is commonly used in automotive and construction industries.



Anti-Peep
Hiding your real password in the virtual pin code.

# Bigger than Bigger

You can store your house keys, credit cards and even car keys in it. We are bigger than most of keyboxes in the market.



# Installation Ways





Wall Mounted Shackle

## Dimensions

Weight: 1.5KG



## Specification

Product Model: Lockin Smart Lock Box L1

Unlock Ways: Bluetooth, PIN Code

Installation Ways: Wall mount /Shackle

Body Material: SPCC (Steel Plate Cold Common)

Shackle Material: Stainless Steel

Password Length: 6 digits, support 16-digits

Password Capacity: 30 Groups

Bluetooth Distance: 1 Meter

Net Weight: 1.5K