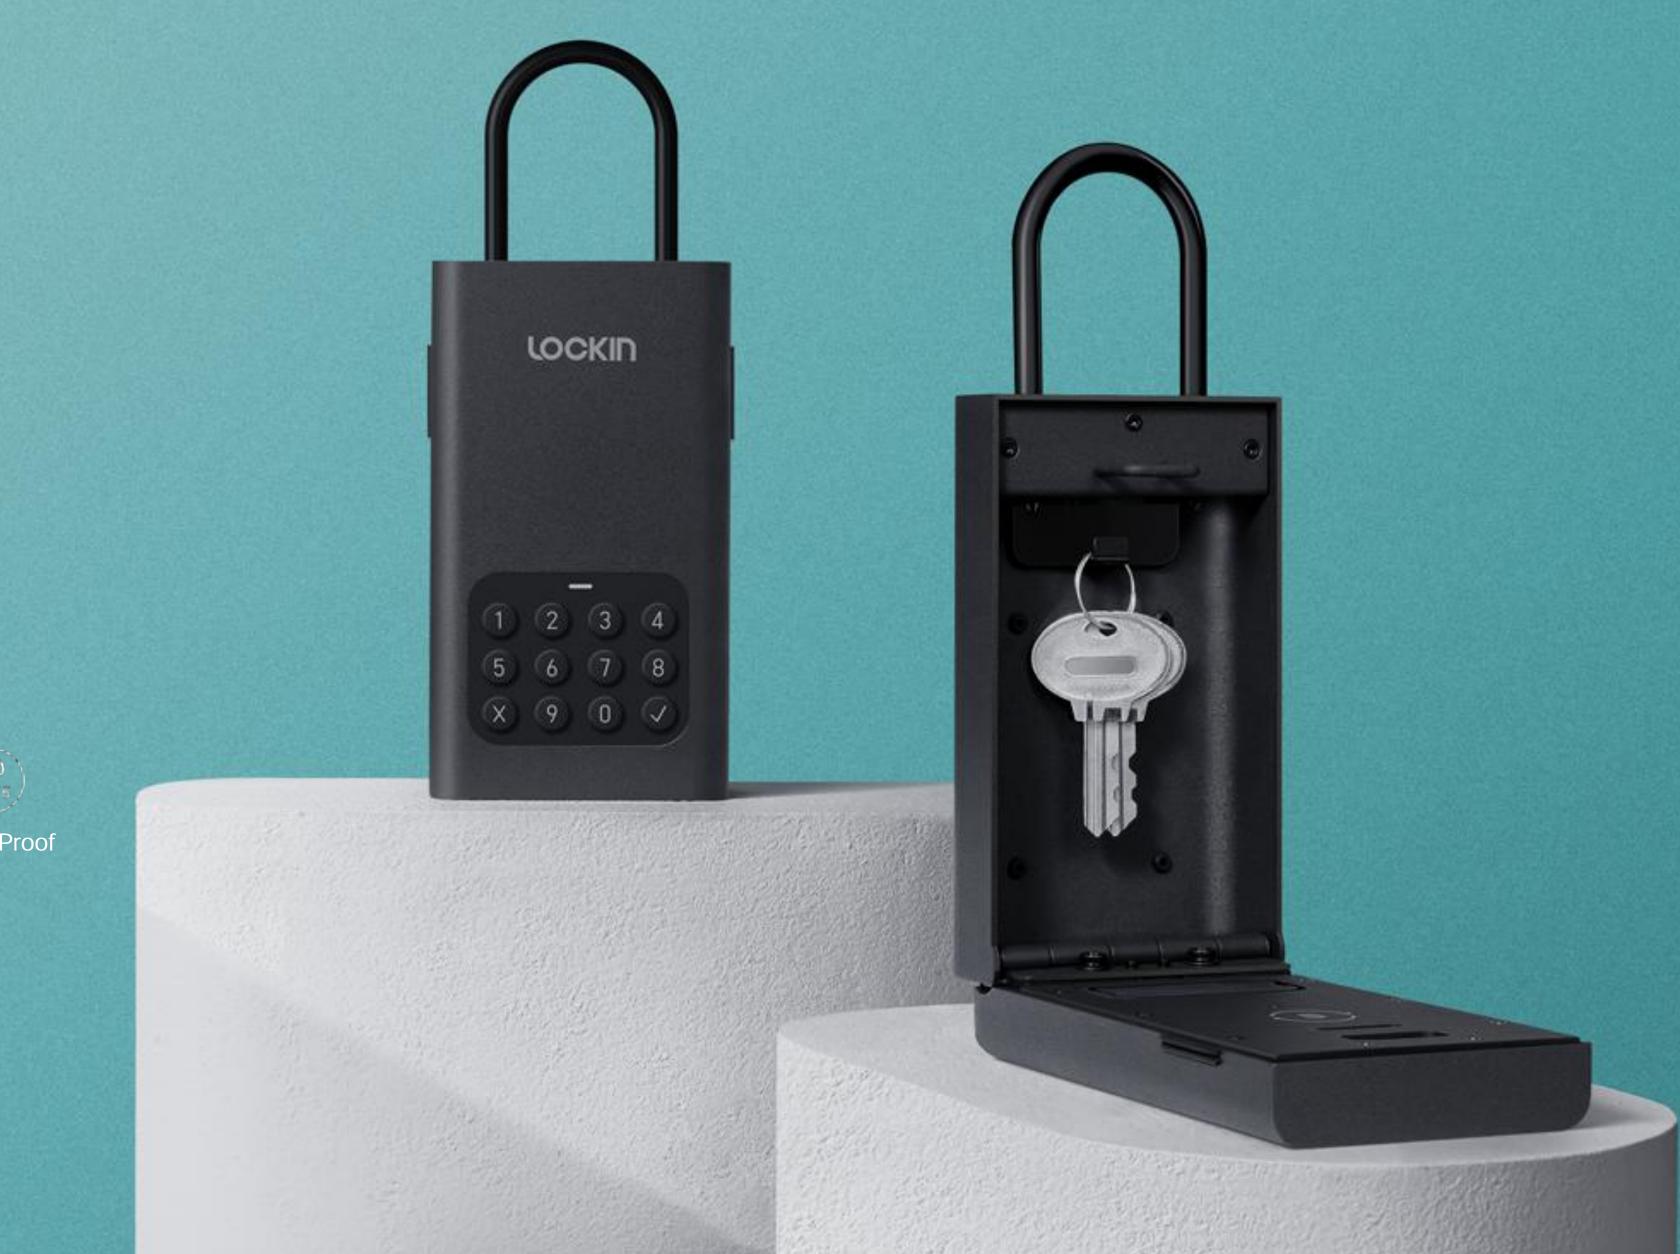

# Lockin Smart Lockbox L1

- Works with Tuya
- Large Capacity
- Easy Installation

Bluetooth

PIN Code Temporary Code Water Proof

**Smart Lockbox for Home** 

## Smart Lockbox L1

- Remote Access
- Multiple Ways to Unlock
- Safer than Safer
- Bigger than Bigger

### Safer than Safer

Water proof
Weatherproof IPX5, effectively
protected from rain and shine.

Solid

Made of SPCC material, which is commonly used in automotive and construction industries.

Anti-Peep
Hiding your real password in the virtual pin code.

# Bigger than Bigger

You can store your house keys, credit cards and even car keys in it. We are bigger than most of keyboxes in the market.