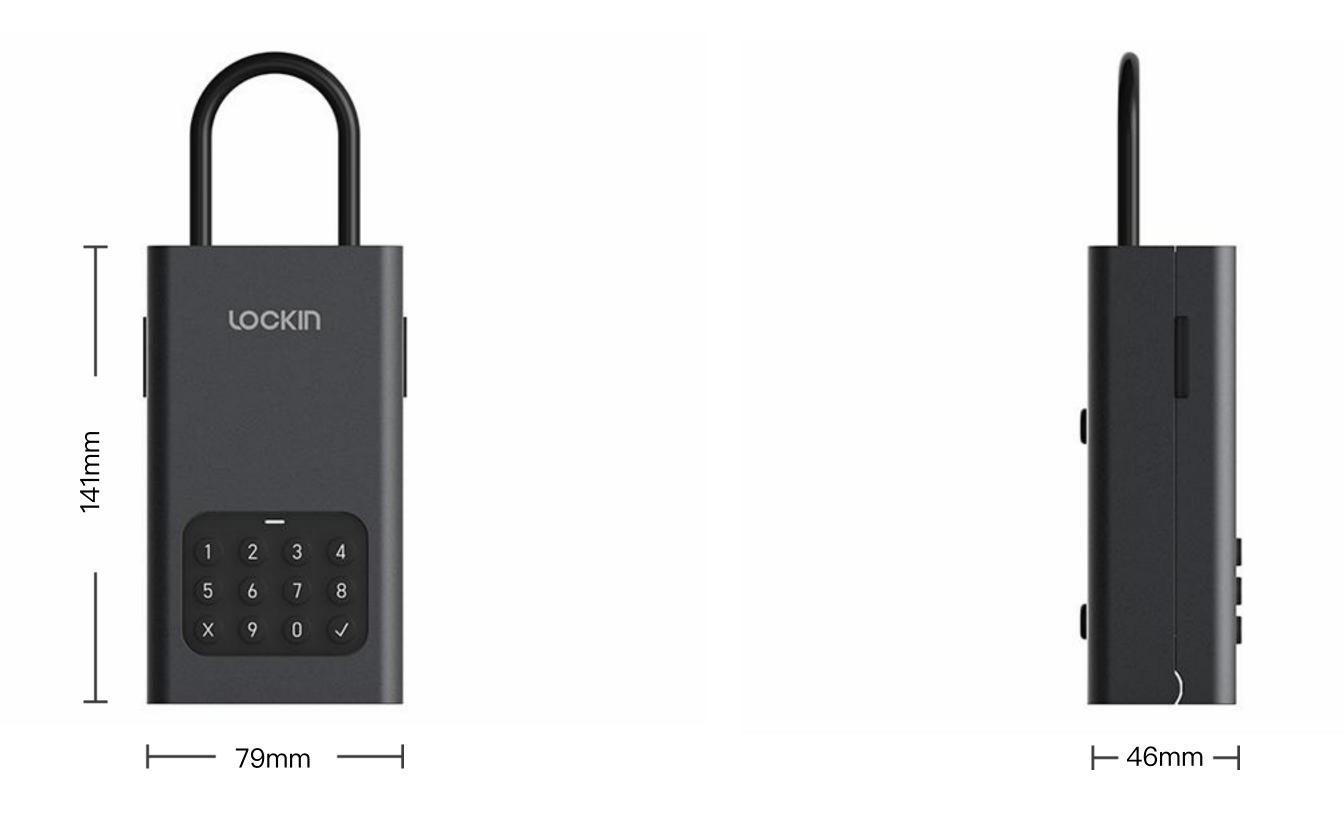

ll places without internet

One-time Code + Temporary Code
 One-time code automatically invalidated once the door is opened; Temporary code is used for regularly cleaning services

# User 's Access Logs Check out when, who and how the door is opened



# Multiple Ways to Unlock





Unlock Via App Unlock Via Code

### Safer than Safer



Water proof
Weatherproof IPX5, effectively
protected from rain and shine.



Solid

Made of SPCC material, which is commonly used in automotive and construction industries.



Anti-Peep
Hiding your real password in the virtual pin code.

# Bigger than Bigger

You can store your house keys, credit cards and even car keys in it. We are bigger than most of keyboxes in the market.



# Installation Ways





Wall Mounted Shackle

## Dimensions

Weight: 1.5KG



## Specification

Product Model: Lockin Smart Lock Box L1

Unlock Ways: Bluetooth, PIN Code

Installation Ways: Wall mount /Shackle

Body Material: SPCC (Steel Plate Cold Common)

Shackle Material: Stainless Steel

Password Length: 6 digits, support 16-digits

Password Capacity: 30 Groups

Bluetooth Distance: 1 Meter

Net Weight: 1.5KG

Working Temperature:  $-20^{\circ}$ C  $\sim 50^{\circ}$ C

Certifications: CE, FCC, ROHS

**Emergency Power:** Type-C

**Battery:** 2AA Batteries

Standby Time: 12 Months

#### What's In the Box

Lock Box L1 \*1

Shackle \*1

AA Batteries \*2

Screw Driver \*1

Battery Cover \*1

Quick Start Guide \*1

Wall Anchor Screws \*4

Battery Cover Screws \*6