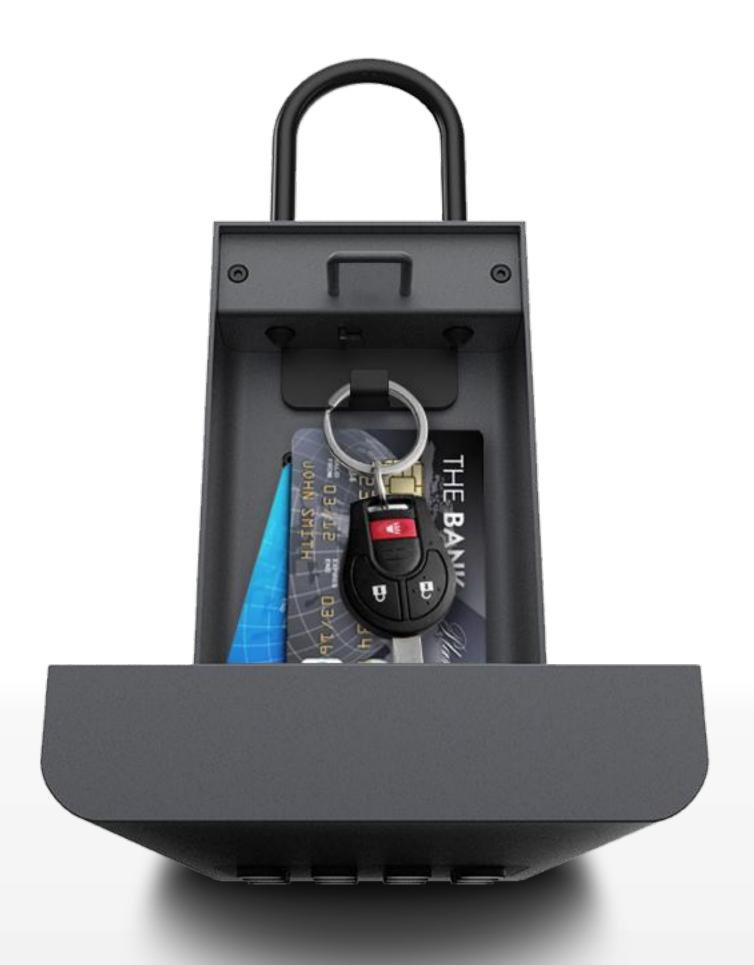

# Bigger than Bigger

You can store your house keys, credit cards and even car keys in it. We are bigger than most of keyboxes in the market.