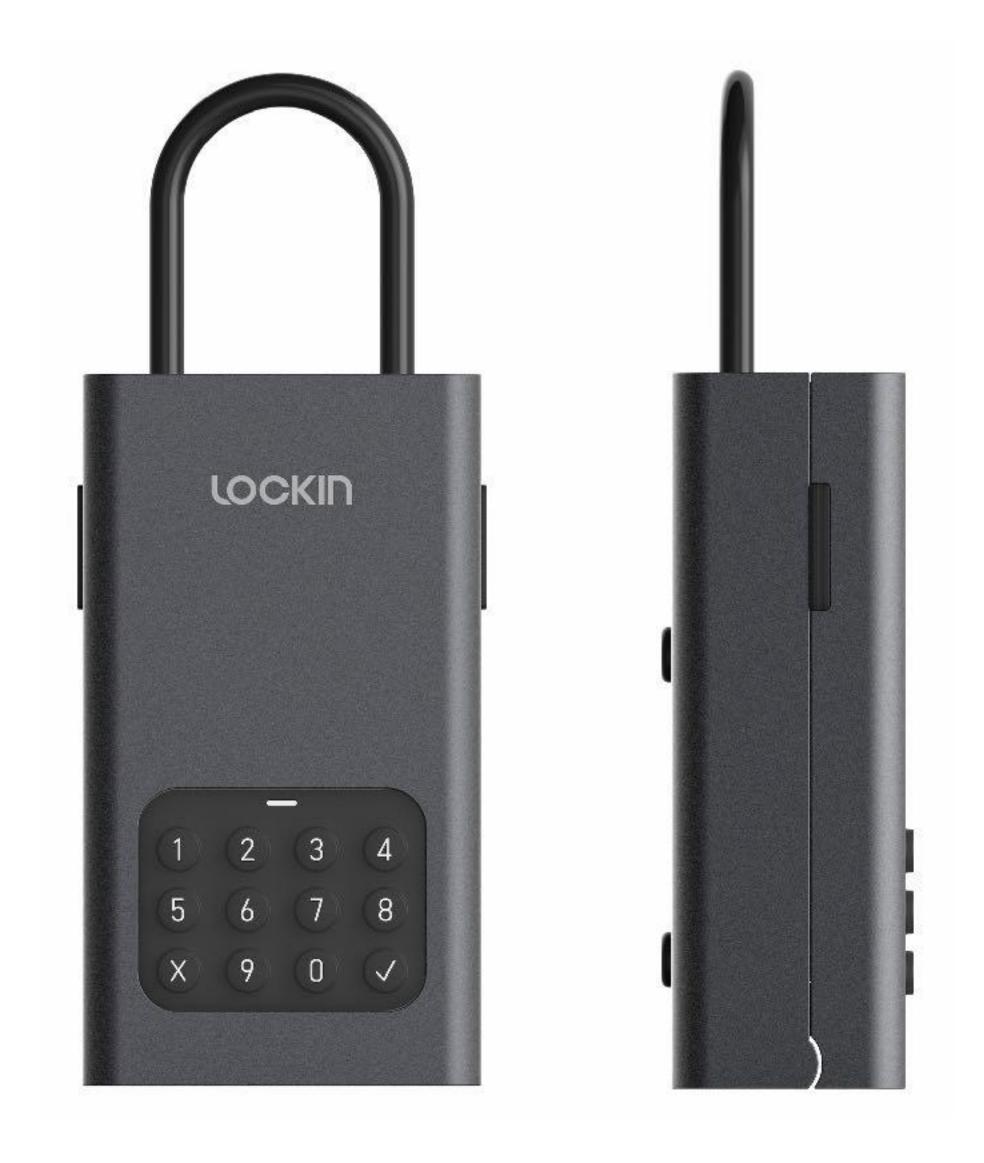

## Smart Lockbox L1

- Remote Access
- Multiple Ways to Unlock
- Safer than Safer
- Bigger than Bigger

# Installation Ways

Wall Mounted Shackle

## Specification

Product Model: Lockin Smart Lock Box L1

Unlock Ways: Bluetooth, PIN Code

Installation Ways: Wall mount /Shackle

Body Material: SPCC (Steel Plate Cold Common)

Shackle Material: Stainless Steel