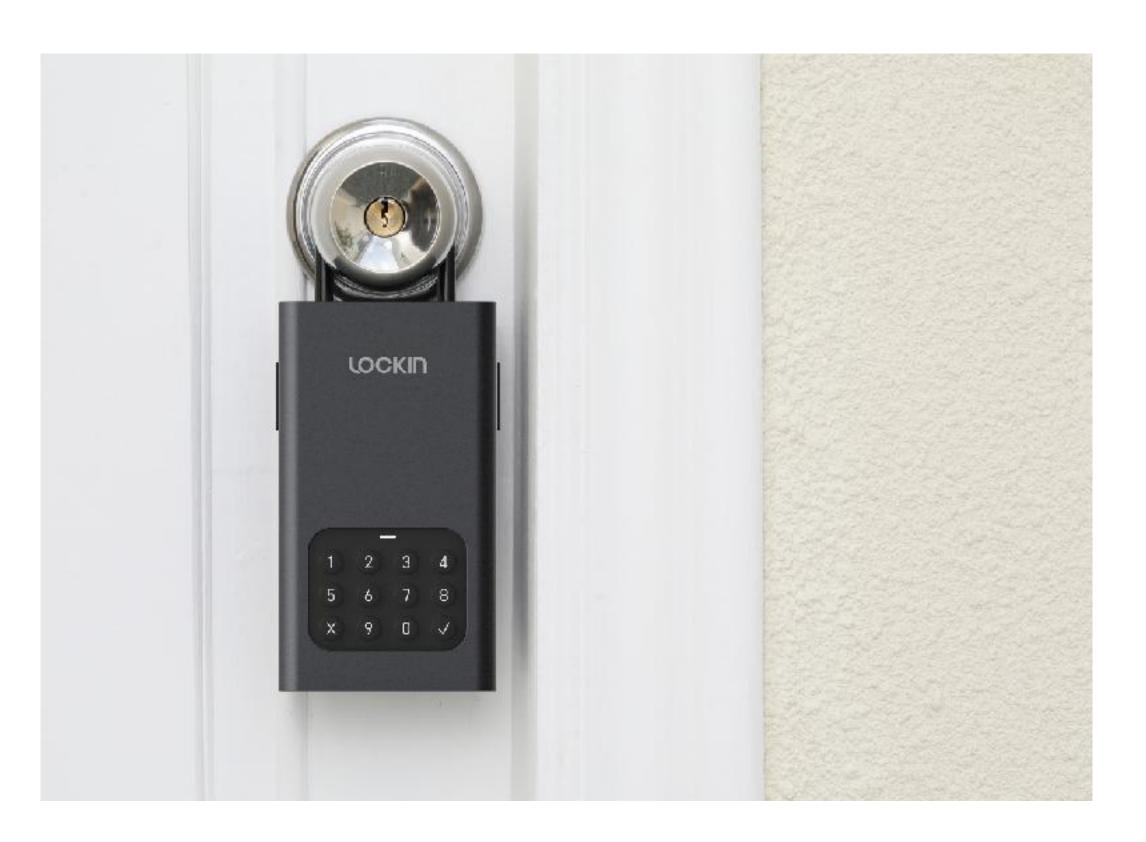

emote Access

You can send the code at all times and all places without internet

One-time Code + Temporary Code
 One-time code automatically invalidated once the door is opened; Temporary code is used for regularly cleaning services

# User 's Access Logs Check out when, who and how the door is opened



# Multiple Ways to Unlock





Unlock Via App Unlock Via Code

### Safer than Safer



Water proof
Weatherproof IPX5, effectively
protected from rain and shine.



Solid

Made of SPCC material, which is commonly used in automotive and construction industries.



Anti-Peep
Hiding your real password in the virtual pin code.

# Bigger than Bigger

You can store your house keys, credit cards and even car keys in it. We are bigger than most of keyboxes in the market.



# Installation Ways





Wall Mounted Shackle

## Dimensions

Weight: 1.5KG



## Specification

Product Model: Lockin Smart Lock Box L1

Unlock Ways: Bluetooth, PIN Code

Installation Ways: Wall mount /Shackle

Body Material: SPCC (Steel Plate Cold Common)

Shackle Material: Stainless Steel

Password Length: 6 digits, support 16-digits

Password Capacity: 30 Groups

Bluetooth Distance: 1 Meter

Net Weight: 1.5KG

Working Temperature:  $-20^{\circ}$ C  $\sim 50^{\circ}$ C

Certifications: CE, FCC, ROHS

**Emergency Power:** Type-C

**Battery:** 2AA Batteries

Standby Time: 12 Months

#### What's In the Box

Lock Box L1 \*1

Shackle \*1

AA Batteries \*2

Screw Driver \*1

Battery Cover \*1

Quick Start Guide \*1

Wall Anchor Screws \*4

Battery Cover Screws \*6