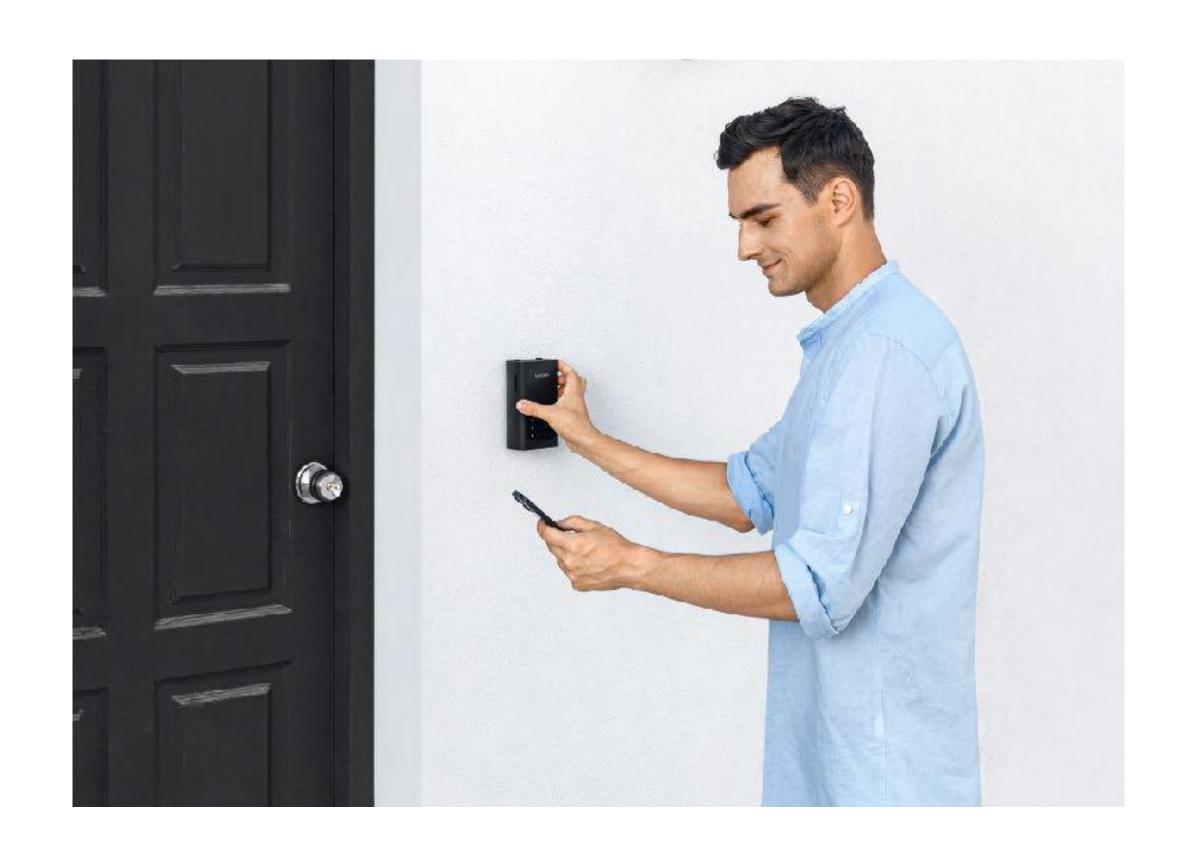

g service provider remotely, without waiting forever.



If you are a real estate-agent

Getting the one-time code sent by the house owner remotely, Do not waste your time on the way.



# If you are a shop-keeper

Your employees will have their own code to entre the shop, and you can have the records of the door opening.

## Smart Lockbox L1

- Remote Access
- Multiple Ways to Unlock
- Safer than Safer
- Bigger than Bigger



## Easy Password Management

#### Remote Access

You can send the code at all times and all places without internet

One-time Code + Temporary Code
 One-time code automatically invalidated once the door is opened; Temporary code is used for regularly cleaning services

# User 's Access Logs Check out when, who and how the door is opened



# Multiple Ways to Unlock





Unlock Via App Unlock Via Code

### Safer than Safer



Water proof
Weatherproof IPX5, effectively
protected from rain and shine.



Solid

Made of SPCC material, which is commonly used in automotive and construction industries.



Anti-Peep
Hiding your real password in the virtual pin code.

# Bigger than Bigger

You can store your house keys, credit cards and even car keys in it. We are bigger than most of keyboxes in the market.



# Installation Ways





Wall Mounted Shackle

## Dimensions

Weight: 1.5KG



## Specification

Product Model: Lockin Smart Lock Box L1

Unlock Ways: Bluetooth, PIN Code

Installation Ways: Wall mount /Shackle

Body Material: SPCC (Steel Plate Cold Common)

Shackle Material: Stainless Steel

Password Length: 6 digits, support 16-digits

Password Capacity