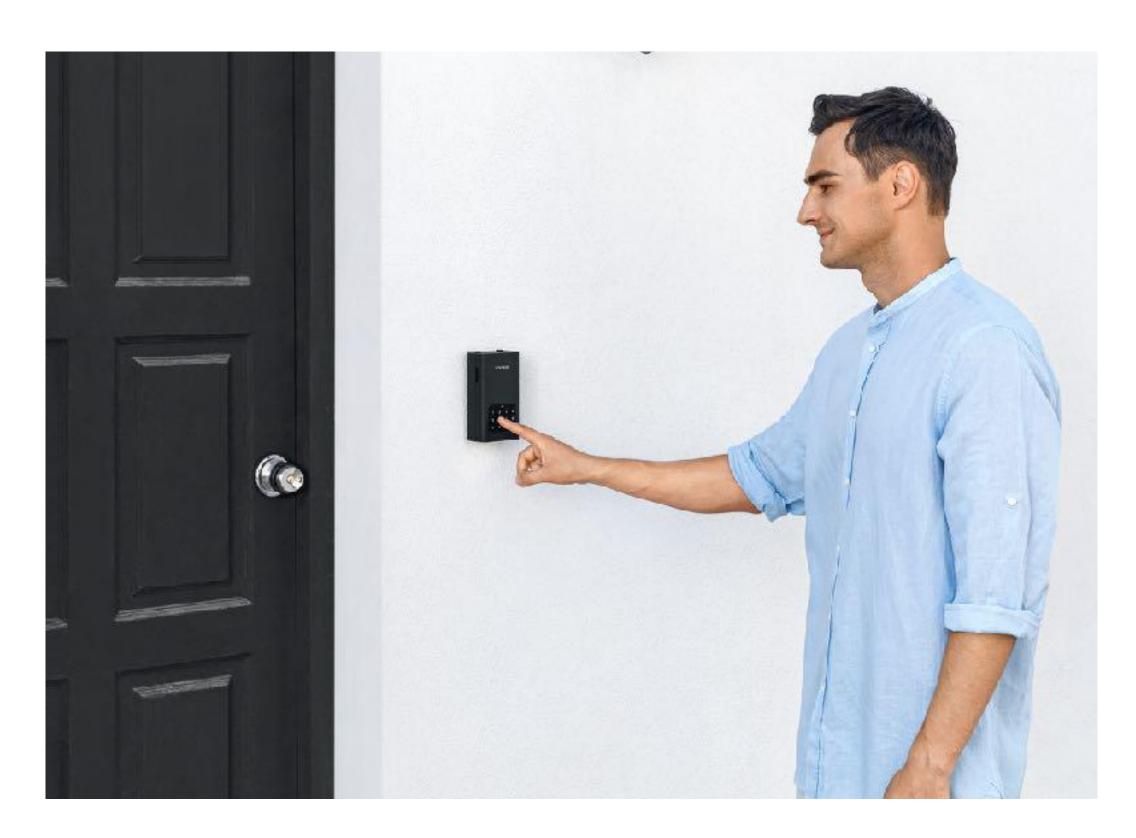

service provider remotely, without waiting forever.



If you are a real estate-agent

Getting the one-time code sent by the house owner remotely, Do not waste your time on the way.



# If you are a shop-keeper

Your employees will have their own code to entre the shop, and you can have the records of the door opening.

## Smart Lockbox L1

- Remote Access
- Multiple Ways to Unlock
- Safer than Safer
- Bigger than Bigger



## Easy Password Management

#### Remote Access

You can send the code at all times and all places without internet

One-time Code + Temporary Code
 One-time code automatically invalidated once the door is opened; Temporary code is used for regularly cleaning services

# User 's Access Logs Check out when, who and how the door is opened



# Multiple Ways to Unlock





Unlock Via App Unlock Via Code

### Safer than Safer



Water proof
Weatherproof IPX5, effectively
protected from rain and shine.



Solid

Made of SPCC material, which is commonly used in automotive and construction industries.



Anti-Peep
Hiding your real password in the virtual pin code.

# Bigger than Bigger

You can store your house keys, credit cards and even car keys in it. We are bigger than most of keyboxes in the market.



# Installation Ways





Wall Mounted Shackle

## Dimensions

Weight: 1.5KG



## Specification

Product Model: Lockin Smart Lock Box L1

Unlock Ways: Bluetooth, PIN Code

Installation Ways: Wall mount /Shackle

Body Material: SPCC (Steel Plate Cold Common)

Shackle Material: Stainless Steel

Password Length: 6 digits, support 16-digits

Password Capacity: