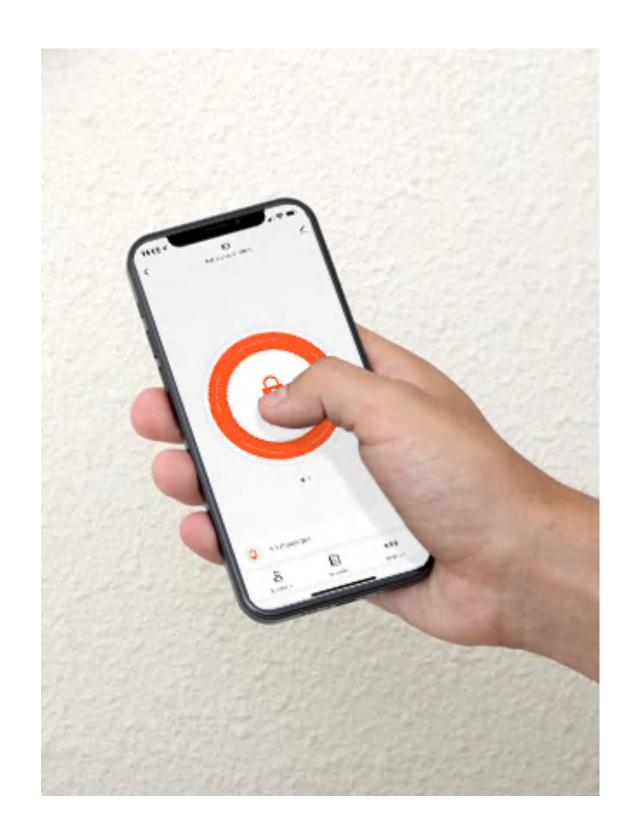

#### Remote Access

You can send the code at all times and all places without internet

One-time Code + Temporary Code
 One-time code automatically invalidated once the door is opened; Temporary code is used for regularly cleaning services

# Multiple Ways to Unlock

Unlock Via App Unlock Via Code