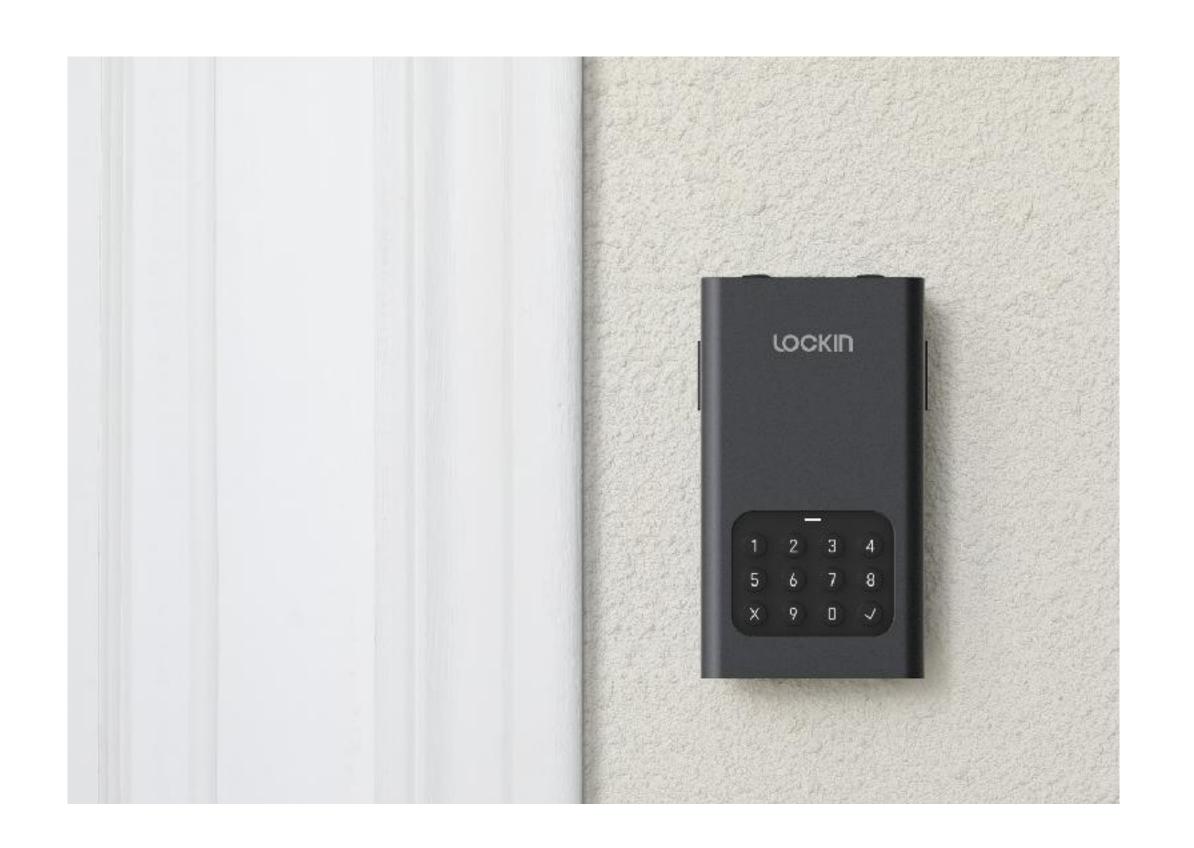

Remote Access

You can send the code at all times and all places without internet

One-time Code + Temporary Code
 One-time code automatically invalidated once the door is opened; Temporary code is used for regularly cleaning services

# User 's Access Logs Check out when, who and how the door is opened



# Multiple Ways to Unlock





Unlock Via App Unlock Via Code

### Safer than Safer



Water proof
Weatherproof IPX5, effectively
protected from rain and shine.



Solid

Made of SPCC material, which is commonly used in automotive and construction industries.



Anti-Peep
Hiding your real password in the virtual pin code.

# Bigger than Bigger

You can store your house keys, credit cards and even car keys in it. We are bigger than most of keyboxes in the market.



# Installation Ways





Wall Mounted Shackle

## Dimensions

Weight: 1.5KG



## Specification

Product Model: Lockin Smart Lock Box L1

Unlock Ways: Bluetooth, PIN Code

Installation Ways: Wall mount /Shackle

Body Material: SPCC (Steel Plate Cold Common)

Shackle Material: Stainless Steel

Password Length: 6 digits, support 16-digits

Password Capacity: 30 Groups

Bluetooth Distance: 1 Meter

Net Weight: 1.5KG

Working Temperature:  $-20^{\circ}$ C  $\sim 50^{\circ}$ C

Certifications: CE, FCC, ROHS

**Emergency Power:** Type-C

**Battery:** 2AA Batteries

Standby Time: 12 Months

#### What's In the Box

Lock Box L1 \*1

Shackle \*1

AA Batteries \*2

Screw Driver \*1

Battery Cover \*1

Quick Start Guide \*1

Wall Anchor Screws \*4

Battery Cover Screws \*6